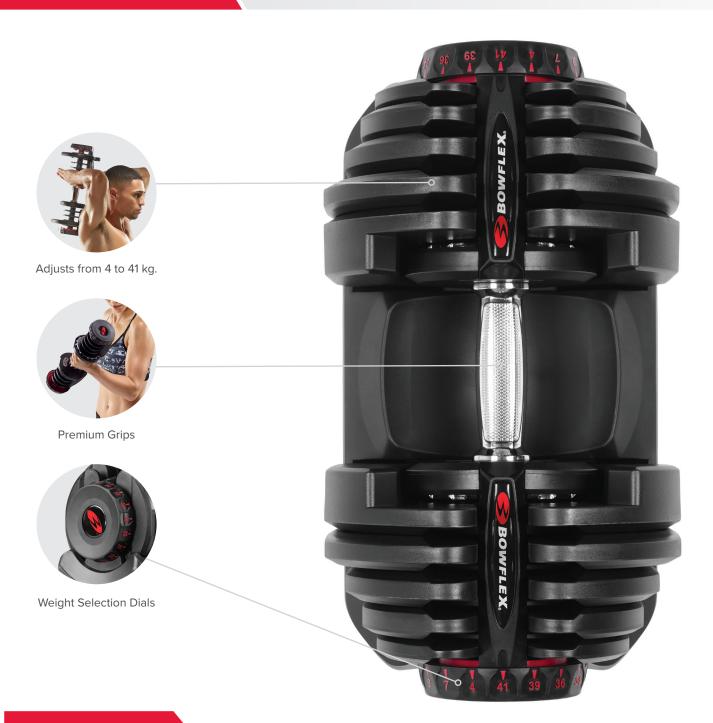

### **DUMBBELL FEATURES**

- » 4 to 41 kg.
- » Adjusts in 2.5 kg. Increments
- » 30+ Exercises Available
- » 17 Weight Settings
- » Free SelectTech™ App
- » Weight Selection Dial
- » Durable Molding
- » Compact Design

### Replaces up to 34 Dumbbells

With just the turn of a dial, change your resistance from 4 kg. all the way up to to 41 kg. of weight.

## **Adjusts to Your Workout**

Adjust in 2.5 kg. increments so you can gradually increase strength.

# **Wider Weight Range**

With weight that adjusts up to 41 kg., you'll continue to see results as your fitness level improves.