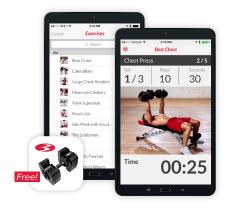

# **APP CONNECTIVITY**

## Free SelectTech App

- 70 Coaching Videos Follow along to our exercise library to help master perfect training form.
- 6 Week Challenge This classic
  6-week total body program provides day-by-day workouts designed for your success.
- Pre-loaded Workouts Choose from single workouts designed to help you target specific muscle groups.