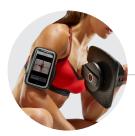

#### **Digital Connectivity**

Integrated Bluetooth<sup>®</sup> technology lets you record sets, reps, and weight while syncing with your favorite apps.

#### Free SelectTech<sup>®</sup> App

With pre-loaded workouts, over 70 step-by-step coaching videos and advanced tracking, your workouts will never be the same.

## APP CONNECTIVITY