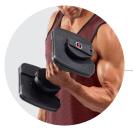

#### 30 Weights in One

A turn of a handle automatically changes resistance from 2.3 all the way up to 27.2 kg. of weight.

# SELECTTECH<sup>®</sup> 560 DUMBBELLS

Bluetooth® Connectivity

Premium Grips

Adjusts from 2.3 to 27.2 kg.