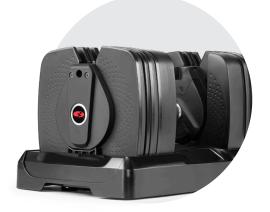

# SelectTech<sup>®</sup> 560 Dumbbells

The World's Smartest Dumbbell

#### **DUMBBELL FEATURES**

- » Integrated Bluetooth® Technology
- » 30 Weights in 1
- » Replaces an Entire Rack of Dumbbells
- » Adjusts from 2.3 to 27.2 kg.
- » 16 Weight Settings
- » Free SelectTech<sup>™</sup> App
- » Durable Molding
- » Unique Locking Mechanism
- » Compact Design

#### **Space Efficient**

The SelectTech<sup>®</sup> 560 Dumbbells replace an entire rack of weights in a compact design that fits in nearly any corner of your room.