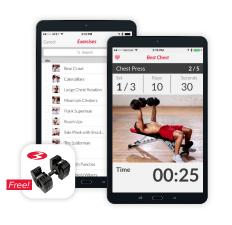

#### Free SelectTech<sup>®</sup> App

With pre-loaded workouts, over 70 step-by-step coaching videos and advanced tracking, your workouts will never be the same.

#### Free SelectTech<sup>®</sup> App

- **70 Coaching Videos** Follow along to our exercise library to help master perfect training form.
- 6 Week Challenge This classic
  6-week total body program provides day-by-day workouts designed for your success.
- **Pre-loaded Workouts** Choose from single workouts designed to help you target specific muscle groups.