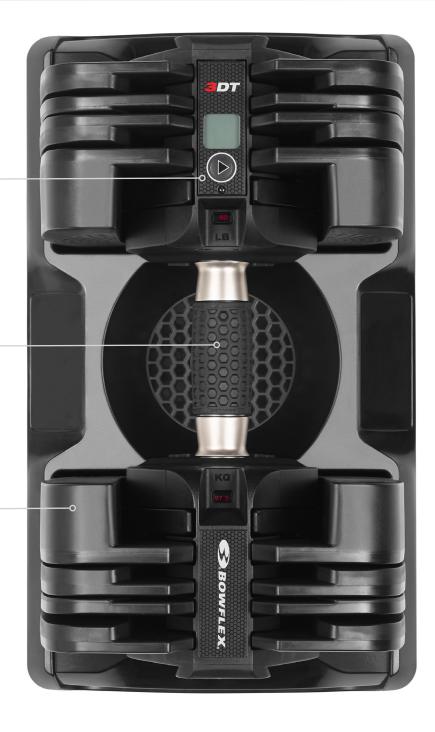

# SELECTTECH<sup>®</sup> 560 DUMBBELLS

Bluetooth® Connectivity

Premium Grips

Adjusts from 2.3 to 27.2 kg.

#### **Digital Connectivity**

Integrated Bluetooth<sup>®</sup> technology lets you record sets, reps, and weight while syncing with your favorite apps.

#### 30 Weights in One

A turn of a handle automatically changes resistance from 2.3 all the way up to 27.2 kg. of weight.

#### **Space Efficient**

The SelectTech<sup>®</sup> 560 Dumbbells replace an entire rack of weights in a compact design that fits in nearly any corner of your room.