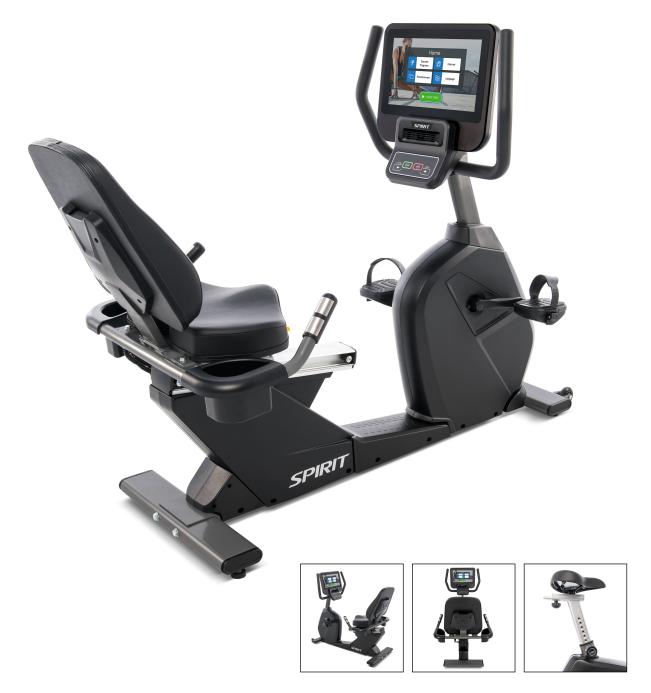

The CR800ENT+ incorporates touchscreen technology on a large 15.6" entertainment display. Users can screen mirror from their phone so they can watch whatever they want. Pre-loaded apps also give users the ability to stay entertained with popular streaming, news, and social media content. Connects to third party apps via Bluetooth FTMS. And if that isn't enough, the facility can enable the ability to watch cable TV through an HDMI and cable box connection. The USB charging port, cooling fan, and user-intuitive design appeal to a wide range of users.

## **FEATURES:**

- Large 15.6" touchscreen with screen mirroring, TV, and streaming/news/social media apps.
- Oversized foot pedals with fast-latching system.
- 3 different workout display modes give users a variety of workout feedback.
- 40 levels of resistance to satisfy the needs of beginners or advanced exercisers.

## CR800ENT+

## **■** SPECIFICATIONS

| Console          | 15.6" TFT touch screen (Capacitive)                                                               |
|------------------|---------------------------------------------------------------------------------------------------|
| Programs         | Manual, Hill, Fat burn, Cardio, HIIT, Interval, 2<br>Heart Rate, Custom, Fit Test, Constant Power |
| Resistance       | 40 Levels                                                                                         |
| Heart Rate       | Contact & Telemetric, (chest strap sold separately)                                               |
| Foot Pedals      | Oversized with fast-latching system                                                               |
| Drive Train      | Poly-V Belt with Self-Tensioner                                                                   |
| Power            | AC 100~240V / 50~60Hz                                                                             |
| Flywheel System  | 14kg / 30lb                                                                                       |
| Frame            | Heavy-Gauge High-Strength Steel with Durable<br>Powder-Coat Paint                                 |
| Adjustments      | 14 Positions, Aluminum Seat Rail                                                                  |
| Dimensions       | 1510 x 740 x 1290mm / 60" x 29" x 51"                                                             |
| Product Weight   | 74kg / 164lb                                                                                      |
| Max. User Weight | 205kg / 450lb                                                                                     |