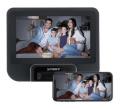

The CR800ENT+ incorporates touchscreen technology on a large 15.6" entertainment display. Users can screen mirror from their phone so they can watch whatever they want. Pre-loaded apps also give users the ability to stay entertained with popular streaming, news, and social media content. Connects to third party apps via Bluetooth FTMS. And if that isn't enough, the facility can enable the ability to watch cable TV through an HDMI and cable box connection. The USB charging port, cooling fan, and user-intuitive design appeal to a wide range of users.

## **FEATURES:**

- Large 15.6" touchscreen with screen mirroring, TV, and streaming/news/social media apps.
- Oversized foot pedals with fast-latching system.
- 3 different workout display modes give users a variety of workout feedback.
- 40 levels of resistance to satisfy the needs of beginners or advanced exercisers.

LARGE 15.6" TOUCHSCREEN DISPLAY

STREAMING, SOCIAL MEDIA AND NEWS APP

WIRELESS SCREEN MIRRORING

CONNECT TO THIRD PARTY APPS VIA BLUETOOTH FTMS