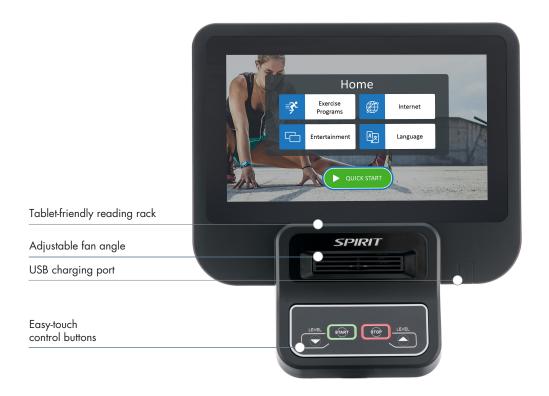

The CR800ENT+ incorporates touchscreen technology on a large 15.6" entertainment display. Users can screen mirror from their phone so they can watch whatever they want. Pre-loaded apps also give users the ability to stay entertained with popular streaming, news, and social media content. Connects to third party apps via Bluetooth FTMS. And if that isn't enough, the facility can enable the ability to watch cable TV through an HDMI and cable box connection. The USB charging port, cooling fan, and user-intuitive design appeal to a wide range of users.

## **FEATURES:**

- Large 15.6" touchscreen with screen mirroring, TV, and streaming/news/social media apps.
- Oversized foot pedals with fast-latching system.
- 3 different workout display modes give users a variety of workout feedback.
- 40 levels of resistance to satisfy the needs of beginners or advanced exercisers.

LARGE 15.6" TOUCHSCREEN DISPLAY

STREAMING, SOCIAL MEDIA AND NEWS APP

WIRELESS SCREEN MIRRORING

CONNECT TO THIRD PARTY APPS VIA BLUETOOTH FTMS