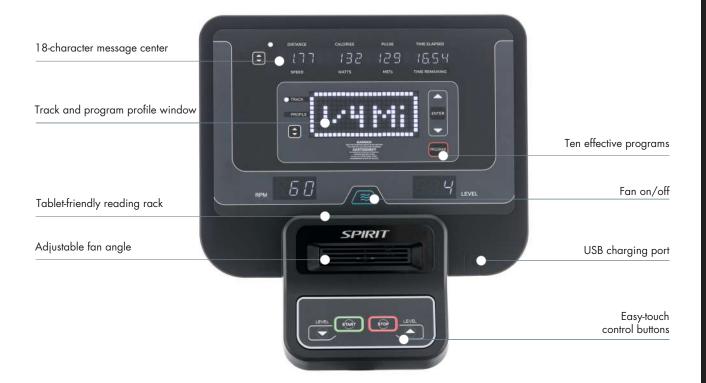

## **■** *SPECIFICATIONS*

| Console          | Large multi LED windows                                                                           |
|------------------|---------------------------------------------------------------------------------------------------|
| Programs         | Manual, Hill, Fat burn, Cardio, HIIT, Interval, 2 Heart Rate, Custom, Fit Test,<br>Constant Power |
| Resistance       | 40 Levels                                                                                         |
| Heart Rate       | Contact & Telemetric, (chest strap sold separately)                                               |
| Foot Pedals      | Oversized with fast-latching adjustable strap system                                              |
| Drive Train      | Poly-V Belt with Self-Tensioner                                                                   |
| Power            | Self-Generating                                                                                   |
| Flywheel System  | 14kg / 30lb                                                                                       |
| Frame            | Heavy-Gauge High-Strength Steel with Durable Powder-Coat Paint                                    |
| Adjustments      | 14 Positions, Aluminum Seat Rail                                                                  |
| Dimensions       | 1510 x 740 x 1290mm / 60" x 29" x 51"                                                             |
| Product Weight   | 74kg / 164lb                                                                                      |
| Max. User Weight | 205kg / 450lb                                                                                     |