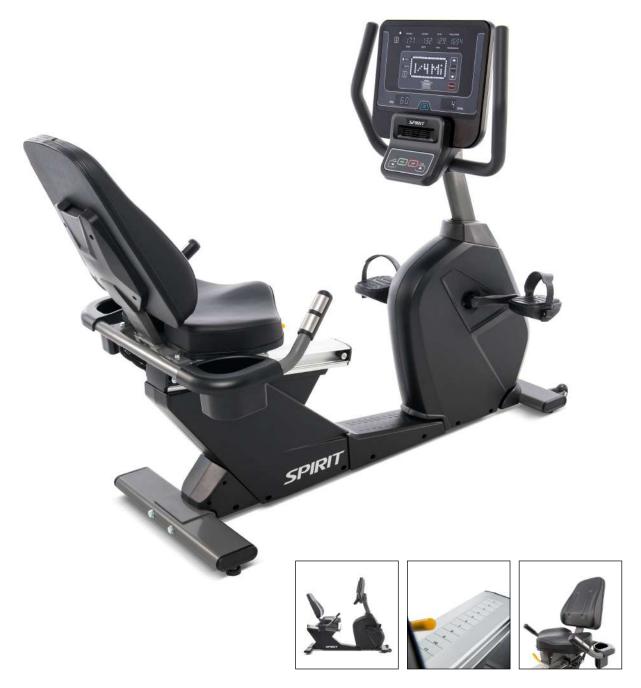

The CR800+ Semi-Recumbent Bike is the perfect bike for the commercial environment. The step-through design and easy-adjust seat makes it easy for your clients to get on the bike and quickly find the most comfortable seat position. The intuitive console offers multiple program options and up to 40 levels of resistance to keep your clients interested and motivated. The extra smooth ride comes from the perfected gearing and the integrated generator/flywheel system.

## **FEATURES:**

- Built-in contact and telemetric heart rate capabilities for a more effective workout.
- Generator-powered console means there is no need for outlets or power cords.
- Oversized foot pedals with fast-latching system.
- 40 levels of resistance will keep your clients engaged during their entire workout.