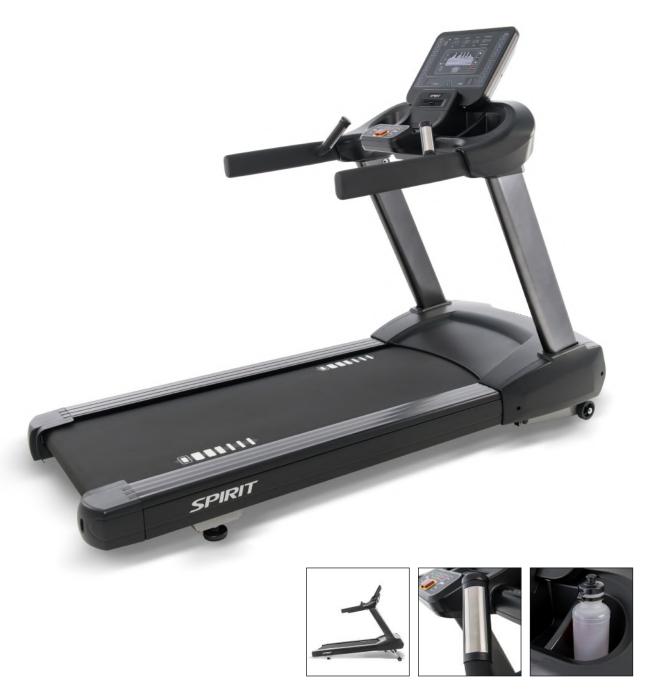

## SPIRIT

The CT800+ commercial treadmill has a reputation for reliability and value that meets your space and budget needs. Weighing in at 173 kg, this machine is truly heavy-duty and packs a load of premium features that keep clients happy. The top control panel boasts a simple and intuitive design with direct speed and incline buttons, multiple storage options for water bottles, phones, and other accessories, as well as a built-in fan that helps keep users cool. The ergonomically positioned hand pulse sensors let users easily monitor vital stats, while a variety of built-in programs allow nearly endless workout customization to suit a wide range of fitness levels.

## **FEATURES:**

- Bright white multi-window LED console is easy to read and simple to use.
- Direct speed and incline buttons make workouts more efficient.
- Contact and wireless heart rate options to help keep clients in their safe and effective training zone.
- Spacious 560 x 1525mm workout area to accommodate tall individuals.
- This unit comes equipped with a 3.0HP AC Drive with grade H insulation.

## CT800+