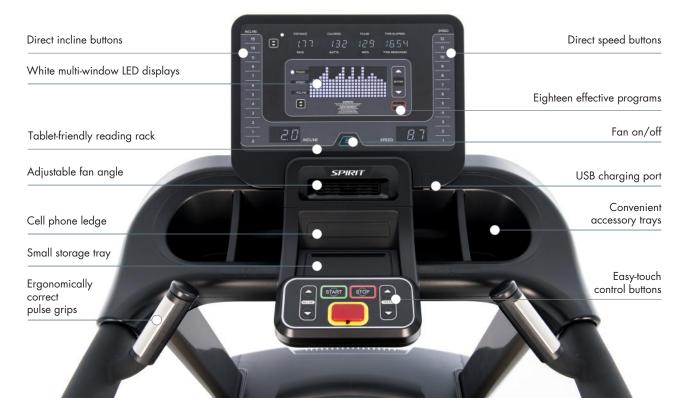

## **FEATURES:**

- Bright white multi-window LED console is easy to read and simple to use.
- Direct speed and incline buttons make workouts more efficient.
- Contact and wireless heart rate options to help keep clients in their safe and effective training zone.
- Spacious 560 x 1525mm workout area to accommodate tall individuals.
- This unit comes equipped with a 3.0HP AC Drive with grade H insulation.

## **■ SPECIFICATIONS**

| Console          | Large multi LED windows                                                                                                                                       |
|------------------|---------------------------------------------------------------------------------------------------------------------------------------------------------------|
| Programs         | Manual, Hill, Fat burn, Cardio, Interval, 2 Heart, Rate, Custom, HIIT, 5K, 10K, 6 military readiness tests (Army, Navy, Air Force, Marines, PEB, Coast Guard) |
| Heart Rate       | Contact & Telemetric (chest strap sold separately)                                                                                                            |
| Speed Range      | 0.8-20 Kph (0.5-12 Mph), 0.1 Increments                                                                                                                       |
| Incline Range    | 0 to 15 level, 0.5 increments                                                                                                                                 |
| Power            | AC 120V / 20A, AC 230V / 15A                                                                                                                                  |
| Drive Motor      | 3.0HP AC Drive with grade H insulation                                                                                                                        |
| Deck             | maintenance-free, 25mm / 1" thick, double-sided                                                                                                               |
| Belt             | 560 x 1525mm / 22" x 60"                                                                                                                                      |
| Rollers          | 75mm / 3.0"                                                                                                                                                   |
| Dimensions       | 2159 x 909 x 1539mm / 85" x 35.8" x 60.6"                                                                                                                     |
| Product Weight   | 173kg / 383lb                                                                                                                                                 |
| Max. User Weight | 205kg / 450lb                                                                                                                                                 |