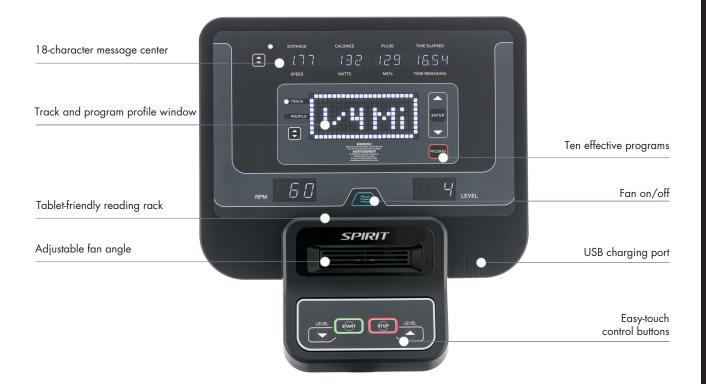

## **■ SPECIFICATIONS**

| Console          | Large multi LED windows                                                                           |
|------------------|---------------------------------------------------------------------------------------------------|
| Programs         | Manual, Hill, Fat burn, Cardio, HIIT, Interval, 2 Heart Rate, Custom, Fit Test,<br>Constant Power |
| Resistance       | 40 Levels                                                                                         |
| Heart Rate       | Contact & Telemetric, (chest strap sold separately)                                               |
| Foot Pedals      | Oversized with fast-latching system                                                               |
| Drive Train      | Poly-V Belt with Self-Tensioner                                                                   |
| Power            | Self-Generating                                                                                   |
| Flywheel System  | 14kg / 30lb                                                                                       |
| Frame            | Heavy-Gauge High-Strength Steel with Durable Powder-Coat Paint                                    |
| Seat             | Dual-Spring Cushioned                                                                             |
| Dimensions       | 1230 x 650 x 1465mm / 49" x 26" x 58"                                                             |
| Product Weight   | 57kg / 127lb                                                                                      |
| Max. User Weight | 205kg / 450lb                                                                                     |