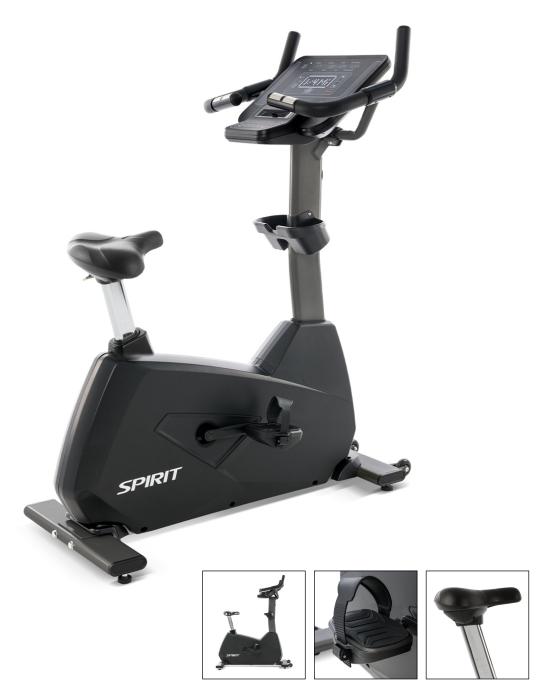

## SPIRIT

The CU800+ Upright Bike was specifically engineered for the commercial environment, from its heavy-duty steel frame to its durable powder coat paint finish. Features like built-in hand pulse sensors on the multi-position handlebars, as well as the easy-to-read console with a variety built-in programs, satisfy casual and committed users alike. The extra-smooth ride comes from the perfected gearing and the integrated generator/flywheel system.

## **FEATURES:**

- Built-in contact and telemetric heart rate capabilities for a more effective workout.
- Generator-powered console means there is no need for outlets or power cords.
- Oversized foot pedals with fast-latching system.
- Padded ergonomic seat with fore/aft/up/down adjustments for extra comfort with customizable fit.