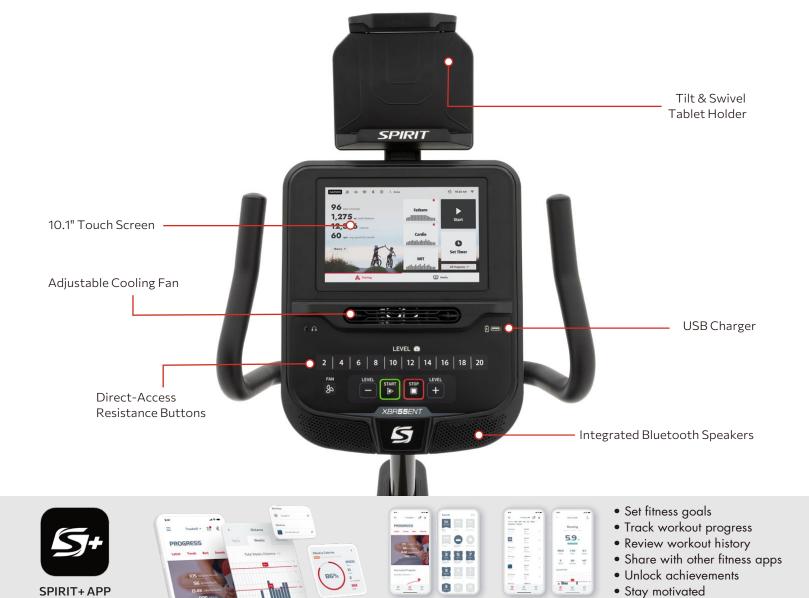

## **FEATURES**

- Advanced 10.1" ClearView+™ touchscreen and swivel-tilt tablet holder
- 24 lb flywheel with 20 levels of magnetic resistance
- Large mesh back seat adjusts fore/aft and reclines
- Pedals are oversized with fast-latching straps
- Bluetooth connectivity allows you to track your progress and connect with your favorite health and fitness apps

## **EQUIPMENT SPECIFICATIONS**

Console 10.1" Touch Screen, Heart Graph, Tilt & Swivel Tablet Holder, Bluetooth Speakers, USB Charging Port, Adjustable Fan, Audio Jack, 12 Pre-loaded Apps Manual, Hill, Fat Burn, Cardio, Strength, HIIT, Fusion, Target (Time, Distance, Calories), 8 Custom, 4 HRC, **Programs** Fitness test (YMCA Protocol) Heart Rate Contact & Telemetric (5kHz & Bluetooth), Chest Strap Not Included Resistance Levels 20 Levels Hand Pulse Sensors Yes Flywheel 11 kg