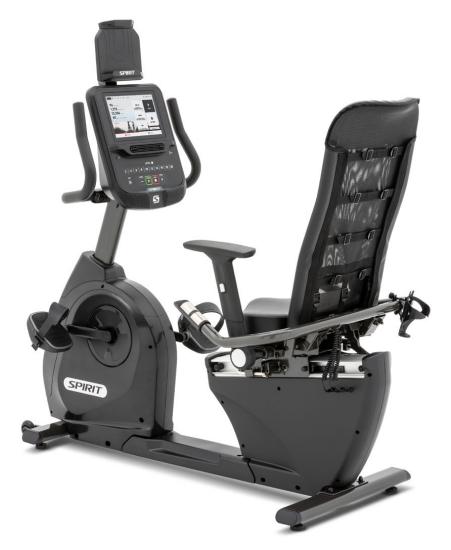

The Spirit Fitness XBR55ENT Recumbent Bike features an advanced ClearView+™ touchscreen, enhancing the user experience. A touchscreen display, cooling fan, and handlebar resistance controls mean no more stop-and-go adjustments. This ergonomically designed recumbent bike comes complete with a fully adjustable, mesh-back seat that reclines. With a 24 lb flywheel and 20 levels of resistance, you will stay challenged during every training session.

## **FEATURES**

- Advanced 10.1" ClearView+™ touchscreen and swivel-tilt tablet holder
- 24 lb flywheel with 20 levels of magnetic resistance
- Large mesh back seat adjusts fore/aft and reclines
- Pedals are oversized with fast-latching straps
- Bluetooth connectivity allows you to track your progress and connect with your favorite health and fitness apps