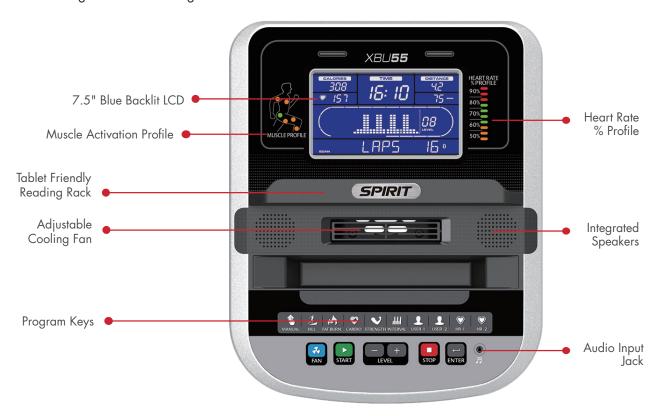

## XBU55 UPRIGHT

- $\bullet$  Oversized 7.5" bright blue backlit LCD screen with separate Muscle Activation Profile and HR % Profile LED displays
- Contact and wireless heart rate monitoring options make your workouts more effective (chest strap transmitter included)
- Adjustable cooling fan and dual speakers with audio jack for comfort and entertainment
- Fully adjustable seat position allows for easy front/back and up/down adjustments
- Bluetooth compatible with SPIRIT FIT App to monitor and record your workout data

## CONSOLE

As with any product, a major importance is the user interface. We focused on making everything easily accessible and comfortable: adjustable console angle, muscle and heart rate LED profiles, tablet friendly reading rack, adjustable cooling fan, and integrated speakers with audio jack to keep you encouraged to workout longer.

## XBU55 EQUIPMENT SPECIFICATIONS

Console 7.5" Blue Backlit LCD, Heart Rate % Profile, Muscle Activation Profile, Tablet Friendly Reading Rack,

Adjustable Console Angle, Adjustable Fan, Speakers w/3.5mm Audio Jack, Bluetooth SPIRIT FIT App