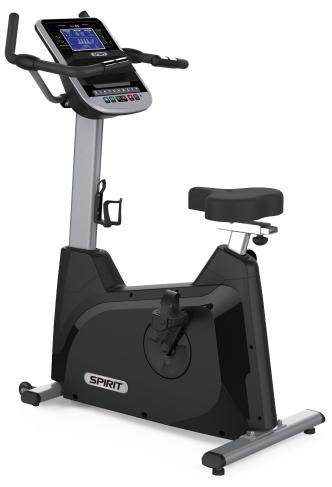

Indoor exercise bikes have been around for a long time. Their appeal and effectiveness have stood the test of time. Comfort, convenience, familiarity, enjoyment, and medical conditions are a few reasons this modality appeals to a large segment of the population.

Durable, comfortable, and smooth are all qualities of the XBU55 fitness bike. Easy adjustments, a cooling fan, high density foam seat, challenging programs, 20 levels of resistance, and a bright LCD display are all standard.