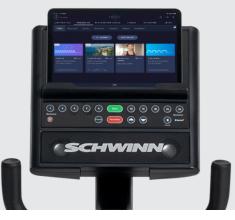

# Streamlined Console | Bluetooth® Heart Rate | Speakers

7" LCD display features 13 workout programs, goal tracking, and fitness metrics. Track your heart rate with Bluetooth®-enabled HR devices and blast your tunes with built-in speakers.