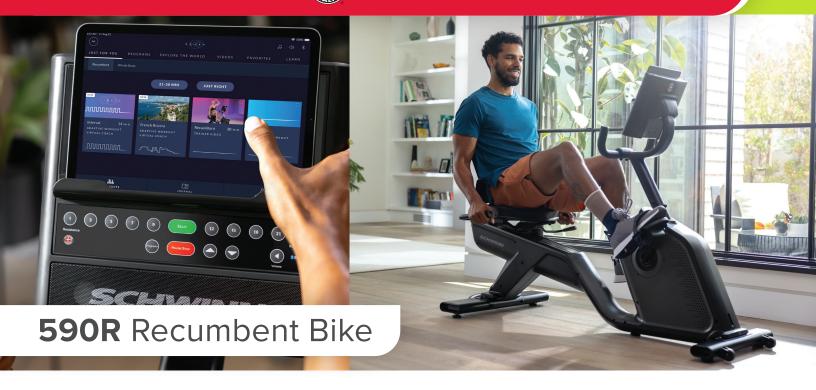

## WHAT IS THE 590R?

# Streamlined Console | Bluetooth® Heart Rate | Speakers

7" LCD display features 13 workout programs, goal tracking, and fitness metrics. Track your heart rate with Bluetooth®-enabled HR devices and blast your tunes with built-in speakers.

# Step-Thru Design

The new 590R Recumbent Bike's step-thru design makes it easier than ever to jump in or out of the saddle.

\*JRNY® Membership Required. This offer's availability is subject to change without notice. At end of free trial, JRNY membership automatically renews at current membership rates until canceled.