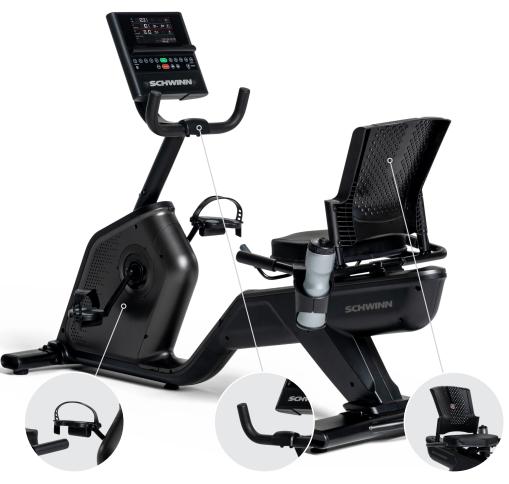

# **MACHINE FEATURES**

- » 7" LCD Display
- » Padded + Ventilated Seat
- » Adjustable Handlebars
- » Weighted Strapped Pedals
- » Media Shelf
- » Water Bottle Holder
- » Transport Wheels

An affordable escape that connects with your JRNY® app.

#### Comfort

Step-thru design, weighted strapped pedals, adjustable handlebars, and a foam comfort seat.

#### **Extras**

Easy-reach media shelf, water bottle holder, and transport wheels for easy movement.

## **MACHINE SPECS**

Machine Dimensions 168.9" L x 66.8" W x 118.9" H cm

**Maximum User Weight** 150 kg

**Assembled Product Weight** 49.9 kg

Weighted Strapped Pedals

Adjustable Handlebars

Padded + Ventilated Seat