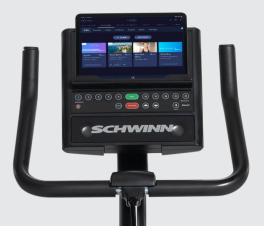

#### Streamlined Console | Bluetooth® Heart Rate | Speakers

7" LCD display features workout programs, goal tracking, and fitness metrics. Track your heart rate with Bluetooth®-enabled HR devices and blast your tunes with built-in speakers.

# **MACHINE FEATURES**

- » 7" LCD Display
- » Adjustable Foam Comfort Seat
- » Adjustable Handlebars
- » Weighted Strapped Pedals
- » Media Shelf
- » Water Bottle Holder
- » Transport Wheels

An affordable escape that connects with your JRNY® app.