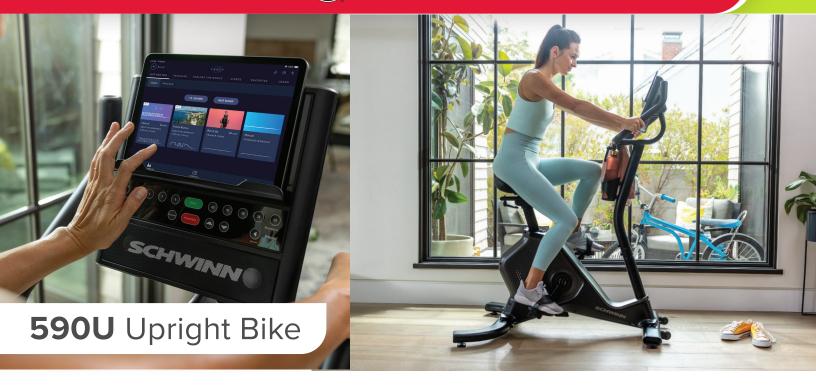

## WHAT IS THE 590U?

# Includes a free JRNY® Membership trial\*

Explore new and personalized workout experiences every day of the week. Adaptive workouts, on-demand classes, all-in-one tracking, real-time coaching, and more.

#### Streamlined Console | Bluetooth® Heart Rate | Speakers

7" LCD display features workout programs, goal tracking, and fitness metrics. Track your heart rate with Bluetooth®-enabled HR devices and blast your tunes with built-in speakers.

## **App Connectivity**

Compatible with JRNY® and Zwift® apps from your phone or tablet. (Separate subscriptions required).

## Connectivity

Elevate your experience by connecting with fitness apps like JRNY® and Zwift.