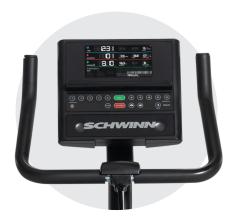

#### Streamlined Console | Bluetooth® Heart Rate | Speakers

7" LCD display features workout programs, goal tracking, and fitness metrics. Track your heart rate with Bluetooth®-enabled HR devices and blast your tunes with built-in speakers.

#### **Accessibility**

Bluetooth® connectivity for speakers, smart devices, and heart rate monitors.