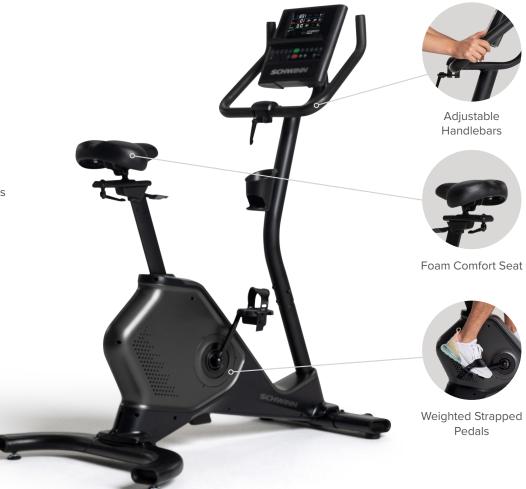

# **MACHINE FEATURES**

- » 7" LCD Display
- » Adjustable Foam Comfort Seat
- » Adjustable Handlebars
- » Weighted Strapped Pedals
- » Media Shelf
- » Water Bottle Holder
- » Transport Wheels

An affordable escape that connects with your JRNY® app.

# Step-Thru Design

The new 590U Upright Bike's step-thru design makes it easier than ever to jump in or out of the saddle.

\*JRNY® Membership Required. This offer's availability is subject to change without notice. At end of free trial, JRNY membership automatically renews at current membership rates until canceled.

#### Comfort

Step-thru design, weighted strapped pedals, adjustable handlebars, and a foam comfort seat.

#### **Extras**

Easy-reach media shelf, water bottle holder, and transport wheels for easy movement.