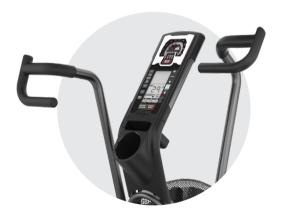

#### Comfort

Fore/aft and height adjustable seat with multi-position hand grips offer a variety of user and workout options.

# **Perimeter Weighted Fan**

Optimized fan for easy start up and a smooth ride.

## Single-Stage Belt Drive

Provides efficient power transfer, low maintenance, and infinite levels of challenge.

## Versatility

Multi-position hand grips and adjustable seat offers a variety of workout options.