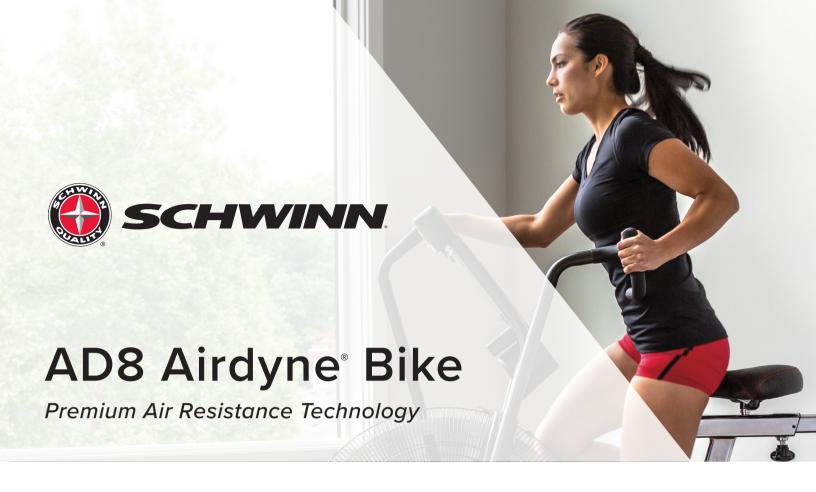

#### **Multi-Display Console**

High-resolution multi-display console tracks calories, watts, time, distance, speed and heart rate.