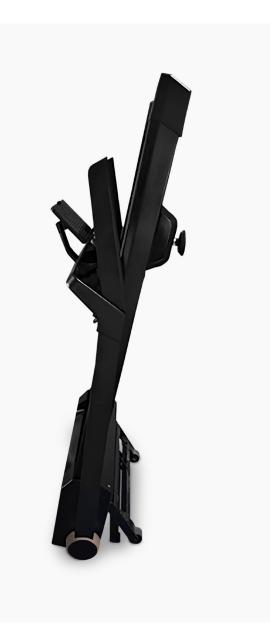

#### HIGHLIGHTS

| Ì             | COMPACT 2hp MOTOR - WITH 18kph/11.2mph MAX. SPEED   |
|---------------|-----------------------------------------------------|
| $\mathcal{T}$ | ULTRA-COMPACT FOLDING DESIGN - STANDING OR FLAT     |
| $\otimes$     | NO ASSEMBLY OR TOOLS REQUIRED - SIMPLY UNFOLD & GO  |
| 000           | 12 LEVELS OF INCLINE TO ADJUST THE ELEVATION        |
| WY            | 36 PRE-SET FITNESS PROGRAMMES                       |
|               | COMPATIBLE WITH KINOMAP, ZWIFT, & ADIDAS CONSOLE+   |
| $\bigcirc$    | ROTATING DIAL FOR QUICK SPEED & INCLINE ADJUSTMENTS |
| LED           | INTUITIVE LED CONSOLE                               |
|               | TABLET & PHONE HOLDER FOR OPTIMUM VIEWING ANGLE     |
| <b>□</b> )    | BLUETOOTH SPEAKERS                                  |
| Ċ             | WATER BOTTLE HOLDER                                 |
| Y             | ELASTOMER CUSHIONING TECHNOLOGY                     |
| $\bigotimes$  | TRANSPORT WHEELS & FLOOR LEVEL ADJUSTMENT           |
| $\bigcirc$    | SOLID BUILD QUALITY: 110kg / 242lb MAX USER WEIGHT  |