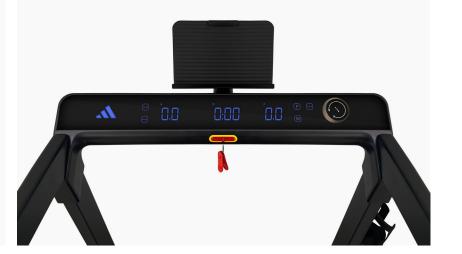

#### HIGHLIGHTS

| Ì             | COMPACT 2hp MOTOR - WITH 18kph/11.2mph MAX. SPEED   |
|---------------|-----------------------------------------------------|
| $\mathcal{T}$ | ULTRA-COMPACT FOLDING DESIGN - STANDING OR FLAT     |
| $\otimes$     | NO ASSEMBLY OR TOOLS REQUIRED - SIMPLY UNFOLD & GO  |
| 000           | 12 LEVELS OF INCLINE TO ADJUST THE ELEVATION        |
| WY            | 36 PRE-SET FITNESS PROGRAMMES                       |
|               | COMPATIBLE WITH KINOMAP, ZWIFT, & ADIDAS CONSOLE+   |
| $\bigcirc$    | ROTATING DIAL FOR QUICK SPEED & INCLINE ADJUSTMENTS |
| LED           | INTUITIVE LED CONSOLE                               |
|               | TABLET & PHONE HOLDER FOR OPTIMUM VIEWING ANGLE     |
| <b>□</b> )    | BLUETOOTH SPEAKERS                                  |
| Ċ             | WATER BOTTLE HOLDER                                 |
| Y             | ELASTOMER CUSHIONING TECHNOLOGY                     |
| $\bigotimes$  | TRANSPORT WHEELS & FLOOR LEVEL ADJUSTMENT           |
| $\bigcirc$    | SOLID BUILD QUALITY: 110kg / 242lb MAX USER WEIGHT  |