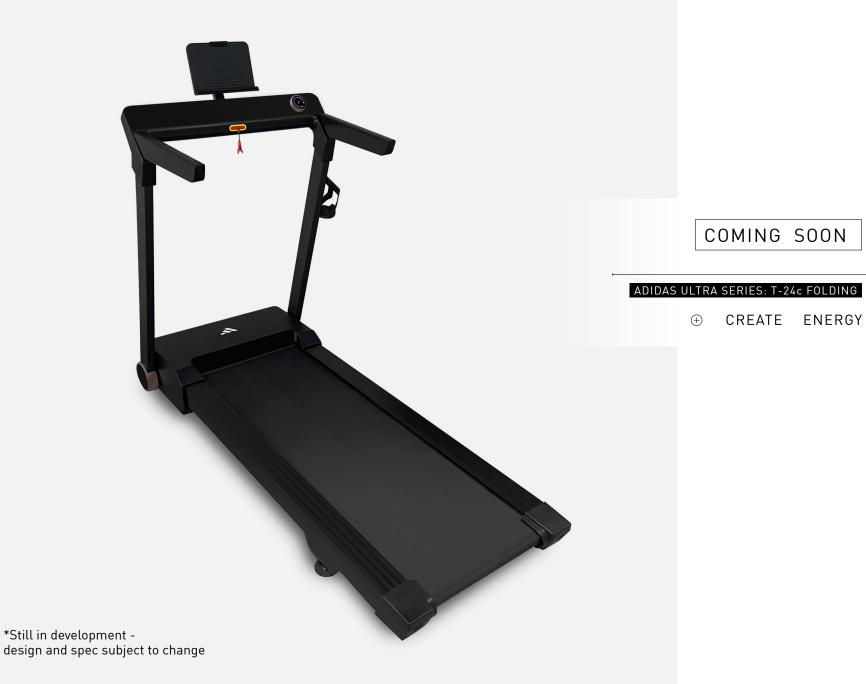

## ULTRA SERIES

## T-24c FOLDING TREADMILL

# T-24c FOLDING TREADMILL

COMING SOON

Enhanced console features & tracking, plus sync with Apple Health, Google Fit & more