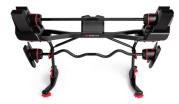

#### SelectTech® System

Features both a barbell and curl bar that adjust from 9 to 36 kg. with the turn of a dial. Rapidly switch from one exercise to the next as you perform a wide variety of full-body strength exercises.

### **Performance & Quality**

This space-efficient design replaces up to 7 barbells and 7 curl bars (9, 13.5, 18, 22.5, 27, 31.5, 36 kg.) and is upgradeable to 54 kg. (sold separately).