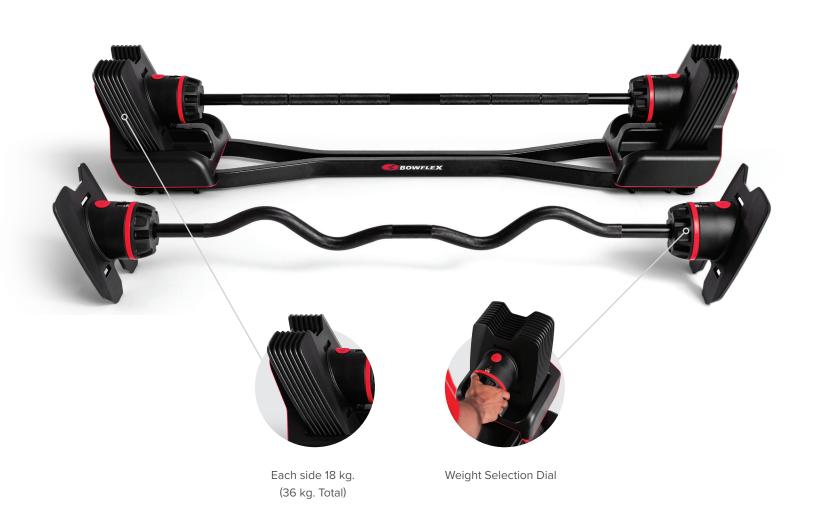

#### SelectTech® System

Features both a barbell and curl bar that adjust from 9 to 36 kg. with the turn of a dial. Rapidly switch from one exercise to the next as you perform a wide variety of full-body strength exercises.

### **Performance & Quality**

This space-efficient design replaces up to 7 barbells and 7 curl bars (9, 13.5, 18, 22.5, 27, 31.5, 36 kg.) and is upgradeable to 54 kg. (sold separately).

#### Ease of Use

Easy weight-change selection dials.

#### All-in-One

Barbell and Curl Bar included.