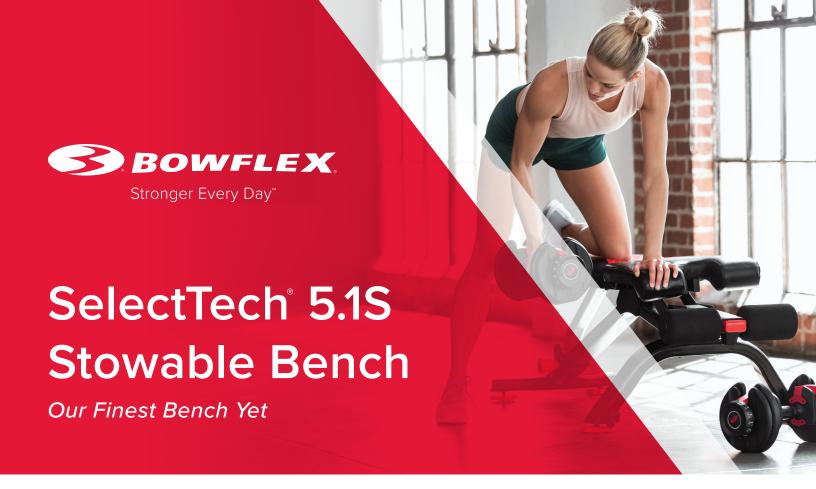

#### WHAT IS THE 5.1S BENCH?

# **Space-Saving Design**

With an easy button click, lift and go process, the bench can be stowed offering over 50% space maximization when not in use.