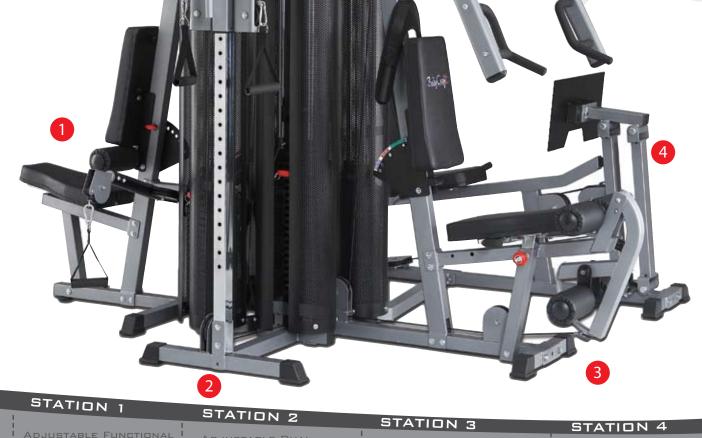

## Built For Commercial Use Or The Discriminating Home Owner

ADJUSTABLE FUNCTIONAL TRAINING / CABLE ARMS HIGH PULLEY Row / Press Arm Self Aligning Leg extension Mid Pulley Leg Press With up to 400LBS Resistance

ALL STATIONS HAVE A 200LB WEIGHT STACK INDEPENDENT OF THE OTHER STATIONS

## **Extreme Versatility!**

1, 14

BedyCroft

金山

The X4 combines every feature found in traditional machines with the unrestricted exercises provided by fully adjustable cable training stations. Literally hundreds of available exercises!

**Up to 4 Simultaneous Users** 

BODYCRAF

BodyCraft® is a division of Recreation Supply, Inc. P.O. Box 181 Sunbury, OH 43074 Phone 800-990-5556 Fax:740-965-2449 www.bodycraft.com