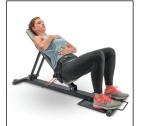

## **HOME GLUTE DRIVE**

The Core Home Glute Drive is a game changer. There is no more need to do dangerous and makeshift glute exercises. Our Home Glute Drive, along with our educational videos, put you in the correct positions to get a safe and efficient glute workout. The Home Glute Drive targets the largest muscle in the body, promoting an accurate hip thrusting motion. The backrest pivots and with the adjustable resistance bands creates the best glute workout on the market. The Home Glute Drive folds flat for easy storage under beds or in closets.

## **FEATURES**

- Upper body pivot bench provides full spinal stabilization and support
- Folds flat to a compact position to allow for easy storage or transport
- No assembly required
- Designed with transportation wheels and a user carrying handle on the opposite end to allow for easy transport to the desired location
- Includes Light, Medium, and Heavy resistance bands for variable resistance training up to a total of 190 lbs. (95 lbs. per side)
- Comfortable waist belt with adjustability to accommodate a wide variety of users and resistance loads