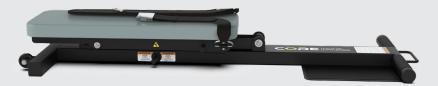

## **FEATURES**

- Upper body pivot bench provides full spinal stabilization and support
- Folds flat to a compact position to allow for easy storage or transport
- No assembly required
- Designed with transportation wheels and a user carrying handle on the opposite end to allow for easy transport to the desired location
- Includes Light, Medium, and Heavy resistance bands for variable resistance training up to a total of 190 lbs. (95 lbs. per side)
- Comfortable waist belt with adjustability to accommodate a wide variety of users and resistance loads