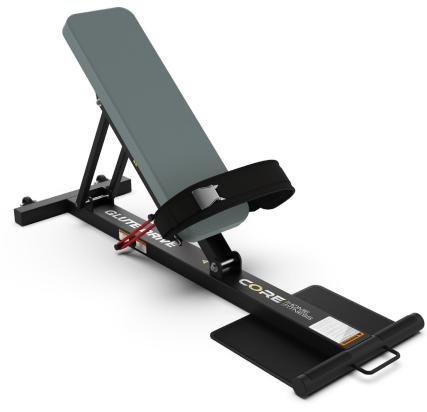

## **HOME GLUTE DRIVE**

The Core Home Glute Drive is a game changer. There is no more need to do dangerous and makeshift glute exercises. Our Home Glute Drive, along with our educational videos, put you in the correct positions to get a safe and efficient glute workout. The Home Glute Drive targets the largest muscle in the body, promoting an accurate hip thrusting motion. The backrest pivots and with the adjustable resistance bands creates the best glute workout on the market. The Home Glute Drive folds flat for easy storage under beds or in closets.

## **FEATURES**

- Upper body pivot bench provides full spinal stabilization and support
- Folds flat to a compact position to allow for easy storage or transport
- No assembly required
- Designed with transportation wheels and a user carrying handle on the opposite end to allow for easy transport to the desired location
- Includes Light, Medium, and Heavy resistance bands for variable resistance training up to a total of 190 lbs. (95 lbs. per side)
- Comfortable waist belt with adjustability to accommodate a wide variety of users and resistance loads