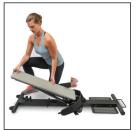

## **HOME GLUTE DRIVE**

The Core Home Glute Drive is a game changer. There is no more need to do dangerous and makeshift glute exercises. Our Home Glute Drive, along with our educational videos, put you in the correct positions to get a safe and efficient glute workout. The Home Glute Drive targets the largest muscle in the body, promoting an accurate hip thrusting motion. The backrest pivots and with the adjustable resistance bands creates the best glute workout on the market. The Home Glute Drive folds flat for easy storage under beds or in closets.

## **FEATURES**

- Upper body pivot bench provides full spinal stabilization and support
- Folds flat to a compact position to allow for easy storage or transport
- No assembly required
- Designed with transportation wheels and a user carrying handle on the opposite end to allow for easy transport to the desired location
- Includes Light, Medium, and Heavy resistance bands for variable resistance training up to a total of 190 lbs. (95 lbs. per side)
- Comfortable waist belt with adjustability to accommodate a wide variety of users and resistance loads