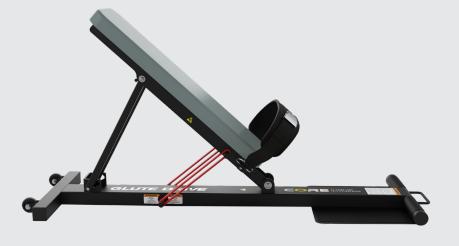

## **HOME GLUTE DRIVE**

The Core Home Glute Drive is a game changer. There is no more need to do dangerous and makeshift glute exercises. Our Home Glute Drive, along with our educational videos, put you in the correct positions to get a safe and efficient glute workout. The Home Glute Drive targets the largest muscle in the body, promoting an accurate hip thrusting motion. The backrest pivots and with the adjustable resistance bands creates the best glute workout on the market. The Home Glute Drive folds flat for easy storage under beds or in closets.

## **FEATURES**

- Upper body pivot bench provides full spinal stabilization and support
- Folds flat to a compact position to allow for easy storage or transport
- No assembly required
- Designed with transportation wheels and a user carrying handle on the opposite end to allow for easy transport to the desired location
- Includes Light, Medium, and Heavy resistance bands for variable resistance training up to a total of 190 lbs. (95 lbs. per side)
- Comfortable waist belt with adjustability to accommodate a wide variety of users and resistance loads