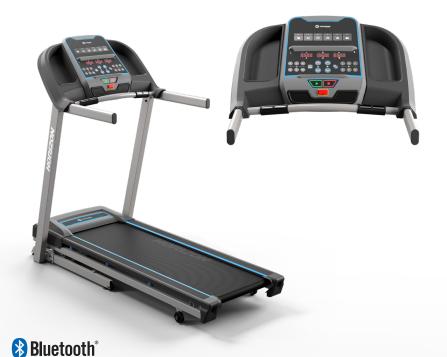

## TAKE THE NEXT STEP

Get a head start on your fitness journey with the TR5.0 Treadmill. A built-in Bluetooth speaker lets you stream your favorite playlists, movies and shows without headphones, and electronic incline adjusts smoothly when you want to add challenge. A clean, bright display makes it easy to select from six workout programs and check feedback at a glance, and Bluetooth connects to your favorite devices and fitness apps to keep you on track for a new personal best. You'll also have plenty of space for your smartphone, tablet, water bottle and all the other accessories you need to keep you going as you chase your goals.

| EATURES           |                                                                |
|-------------------|----------------------------------------------------------------|
| Model Number      | TR5.0                                                          |
| Running Area      | 127 x 40.6 cm / 50" x 16"                                      |
| Cushioning System | Variable Response Cushioning                                   |
| Incline Range     | 0 – 10%                                                        |
| Speed Range       | 0.8 - 16 km/h / 0.5 - 10 mph                                   |
| Extras            | Bluetooth Speakers, Compatible with Other Popular Fitness APPs |
| DRIVE SYSTEM      |                                                                |
| Motor             | 2.0 HP                                                         |

| CONSOLE                             |                                                                  |  |
|-------------------------------------|------------------------------------------------------------------|--|
| Display                             | 3 LED Windows                                                    |  |
| Workout Feedback                    | Time, Distance, Calories, Speed, Incline,<br>Heart Rate          |  |
| Programs                            | Manual, Distance, Time, Calories, Fat Burn,<br>Hill Climb        |  |
| Entertainment<br>(Speaker/Audio)    | Bluetooth Speakers Compatible with<br>Other Popular Fitness APPs |  |
| Workout Tracking                    | Bluetooth 4.0 FTMS                                               |  |
| Heart Rate                          | Contact Grips and Bluetooth HR                                   |  |
| TECH SPECS                          |                                                                  |  |
| Assembled Dimensions<br>(L x W x H) | 162.5 x 77 x 139.5 cm / 64" x 30.3"x 54.9"                       |  |
| Folded Dimensions<br>(L x W x H)    | 94.6 x 77 x 143 cm / 37.2" x 30.3"x 56.3"                        |  |
| Product Weight                      | 59.2 kg / 130 lbs.                                               |  |
| Max User Weight                     | 113 kg / 250 lbs.                                                |  |