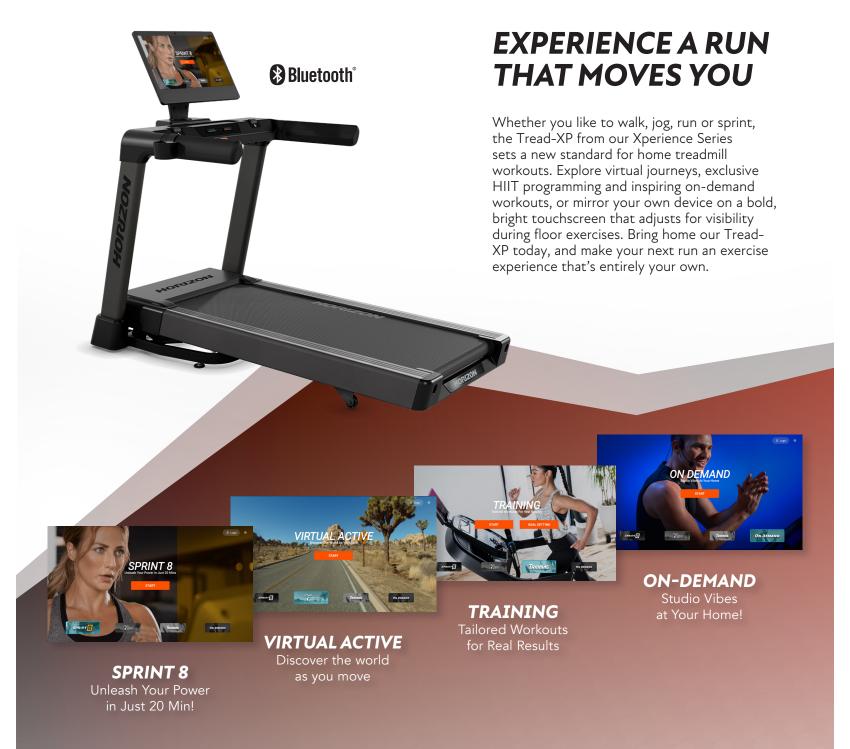

## MIRROR YOUR DEVICE FOR **ENDLESS ENTERTAINMENT**

You can mirror your device to your fitness equipment's console, making it easy to bring along all your favorite playlists, movies, and shows to keep you energized throughout your workout while being able to track your workouts at any time.