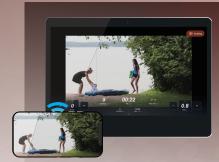

## STAY LOCKED IN

It's easy to give your programming your full attention, even if you're working through a stretching or strength floor routine, because the bold, bright 23.8" touchscreen rotates up to 90 degrees for visibility.