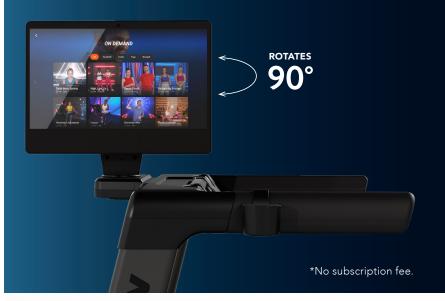

## DYNAMIC PERFORMANCE

When you're ready to adjust the challenge of your workout, our smoothly-operating adjustment dials allow you to quickly adjust incline and speed.

| FEATURES      |                                                                                                                                                          |
|---------------|----------------------------------------------------------------------------------------------------------------------------------------------------------|
| Model Number  | TREAD-XP                                                                                                                                                 |
| Running Area  | 153 x 56 cm / 60" x 22"                                                                                                                                  |
| Cushioning    | Variable Response Cushioning                                                                                                                             |
| Incline Range | 0–15%                                                                                                                                                    |
| Speed Range   | 0.8–20 km/h / 0.5–12 mph                                                                                                                                 |
| Extras        | Quick control wheel (Speed / Incline)<br>CAST-IN to console<br>USB charging<br>Tablet holder<br>Movable water bottle holder<br>Horizontally moving wheel |
| DRIVE SYSTEM  |                                                                                                                                                          |
| Motor         | 3.25 HP                                                                                                                                                  |
|               |                                                                                                                                                          |