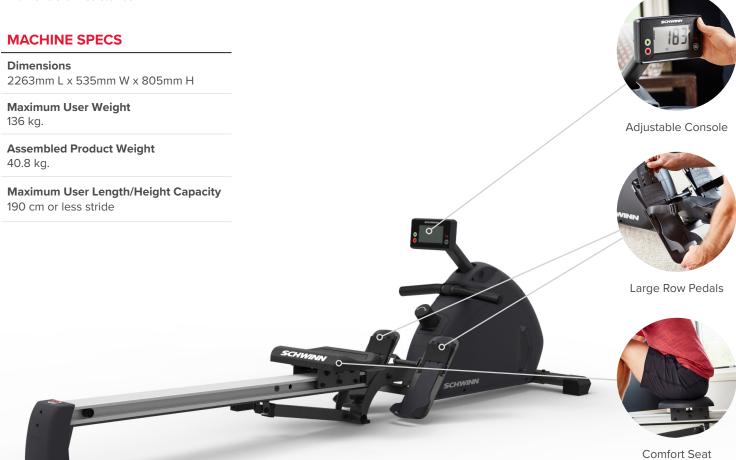

# **MACHINE FEATURES**

- » Adjustable Console
- » Durable Nylon Transmission
- » Steel Seat Rail
- » Large Comfort Seat
- » Folding Storage Mode
- » Large Row Pedals
- » Comfort Grip Handle
- » Transport Wheels

# Large Display

Adjustable console tracks time, count, distance, stroke, calories, recovery and pulse.

# **Adjustable Row Pedals**

Large stable row pedals sized with foot straps to anchor your feet and leverage your strength.

# **Adjustable Console**

Providing an easy line of sight and adapting for height or user preference.

## **Comfort Features**

Experience the large comfort seat, stable row pedals, and comfort grip handles.