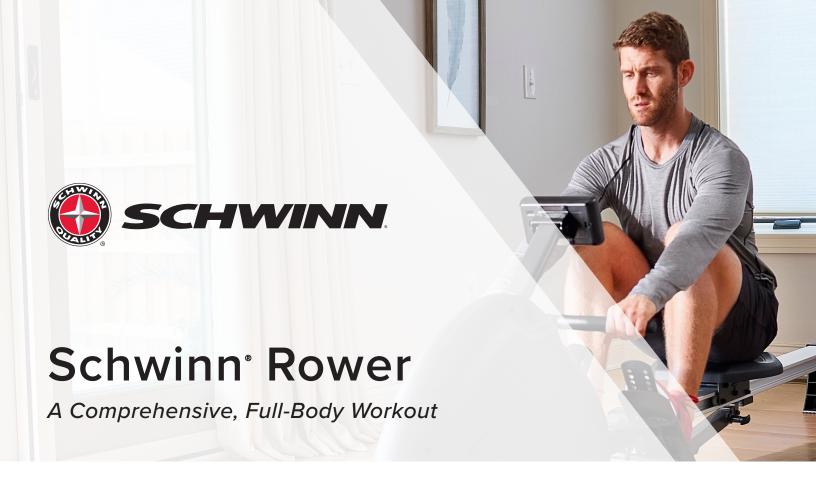

# Large Display

Adjustable console tracks time, count, distance, stroke, calories, recovery and pulse.

# **Adjustable Console**

Providing an easy line of sight and adapting for height or user preference.