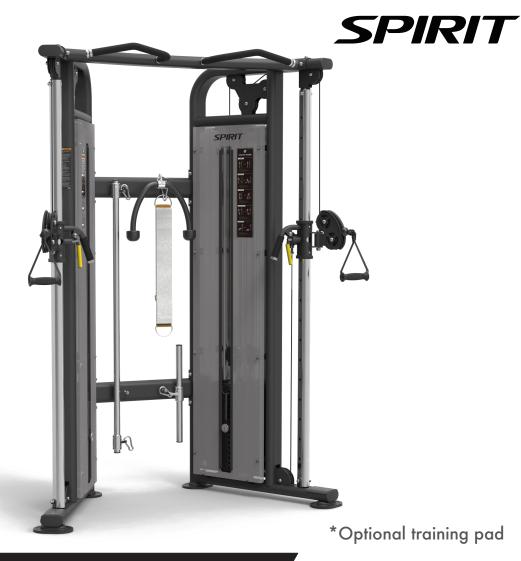

## **Functional Trainer**

SP-3526

## **FEATURES**

- · Functional trainers allow two exercisers or a trainer and client to train together
- 1:2 ratio provides smaller changes in the resistance and extended cable travel for movement exercises
- Multiple accessory handles and integrated storage helps keep handles nearby