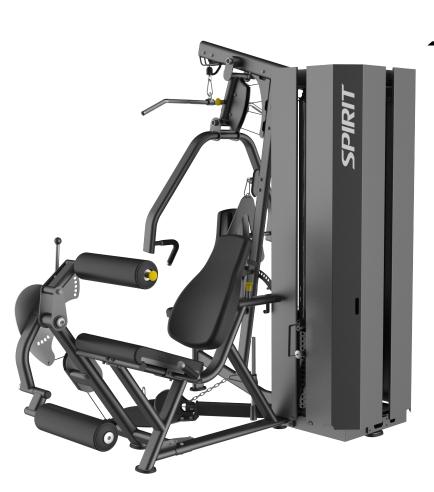

## 2 Stack Multi-Jungle

SP-9569

## FEATURES

- The 2-Stack Multi Jungle is a compact, yet comprehensive training device for condos, hotels, homes and other fitness facilities with limited space.
- The Chest and Back station have a multitude of exercises happening off of 1 weight stack: Chest Press, Incline and Shoulder Press, Lat Pulldown, Triceps Extension, and Standing Biceps Curl!
- The Leg Extension/Leg Curl are designed to feel smooth and effective with lots of adjustability for users of varying heights.
- Designed to fit into the corner of a room, the 2-Stack Multi Jungle fits in a space that is only 2260 x 1670mm.