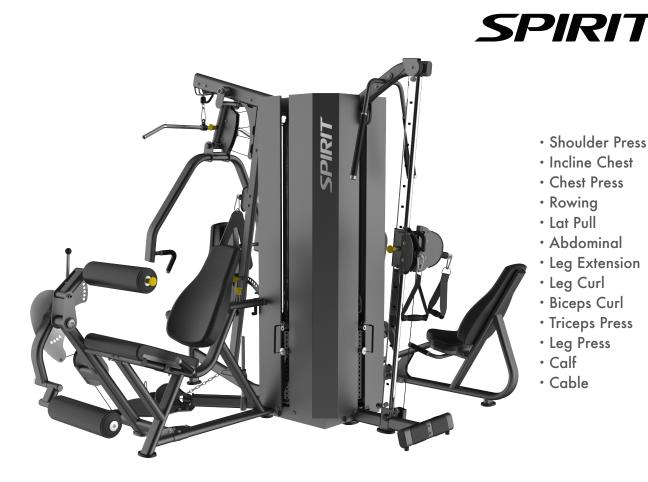

## 4 Stack Multi-Jungle

SP-9570

## **FEATURES**

- Building on the compact design of the 2-stack Multi-Jungle, the 4-stack version offers a comprehensive full body workout and then some.
- Dual-Pulley, Adjustable Cable Column allows a lot more functionality since each arm has its own pulley and with the attached foot-bar, turns into a seated row when lowered to ground level.
- The combination Leg Press and Calf Press expand the training options for the lower body since there are both a Leg Extension / Seated Leg Curl and the Leg Press.
- With all of the exercises offered by this machine, one would think it takes up a lot of space, but the 4-Stack Multi Jungle fits in a space that is only 3000x2400mm.