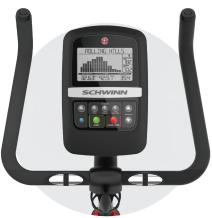

## **MACHINE FEATURES**

- » 5.5" Segmented LCD Display
- » Padded Contoured Seat
- » Adjustable Padded Handlebars
- » Media Shelf
- » Water Bottle Holder
- » Transport Wheels
- » Weighted Pedals

## **Adjustability**

Adjust the handlebars to your desired angle for maximum versatility.

#### **Resistance Levels**

16 levels of magnetic resistance for a wide range of workout options.

\*Separate subscriptions required.