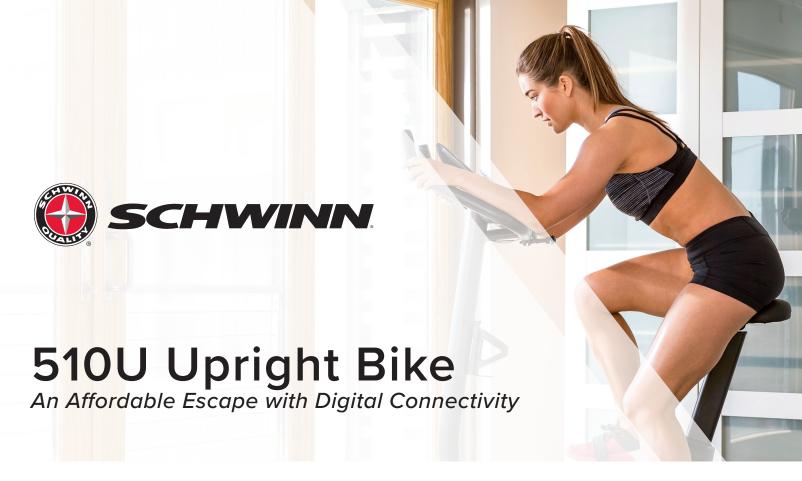

#### **Streamlined Console**

5.5" segmented LCD features 13 workout programs, goal tracking, and fitness metrics.