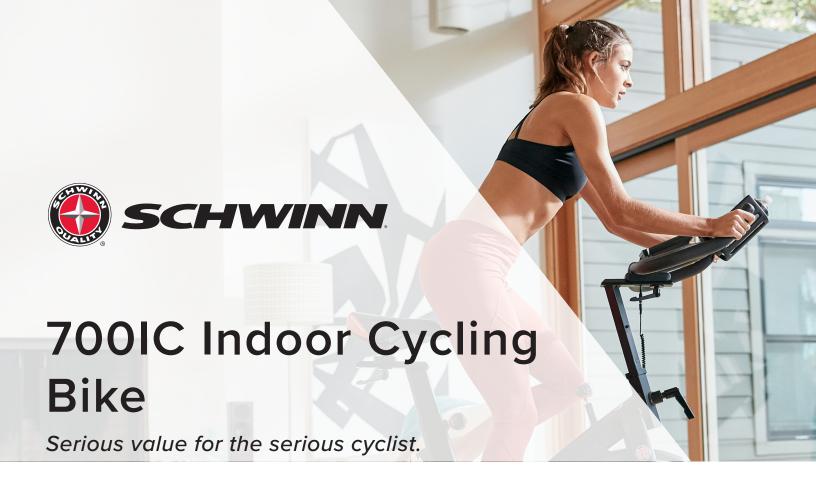

## **TECHNOLOGY**

- » Felt Pad Resistance
- » Wireless Heart Rate
- » LCD Console displays time, distance, RPM, speed and calories