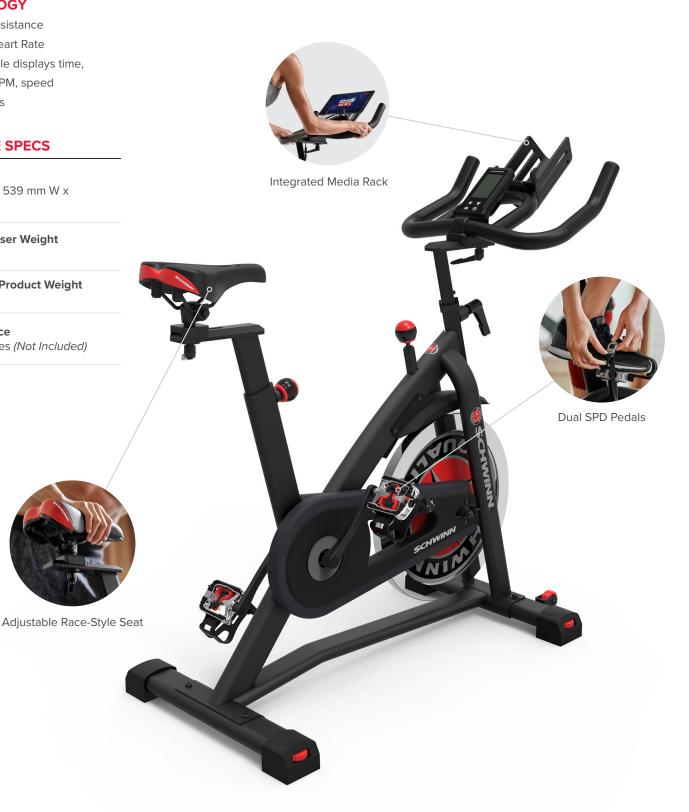

## **MACHINE FEATURES**

- » 18 kg. Flywheel
- » Integrated Media Rack
- » Adjustable Race-Style Seat
- » Dual Link SPD Foot Pedals
- » LCD Console
- » Padded Handlebars
- » Oversized Water Bottle Holder
- » Transport Wheels

#### **Watch What You Want**

Place your device in the integrated media rack to stay entertained while you work out.

## **Maximum Adjustability**

Equipped with fully adjustable ventilated race-style seat and padded handlebars.

#### **Outstanding Comfort**

Dual SPD foot pedals come standard with toe cages or clips.

#### **MACHINE SPECS**

#### **Dimensions**

1237 mm L x 539 mm W x 1266 mm H

## **Maximum User Weight**

136 kg.

## **Assembled Product Weight** 46 kg.

#### **Power Source**

2 AA Batteries (Not Included)