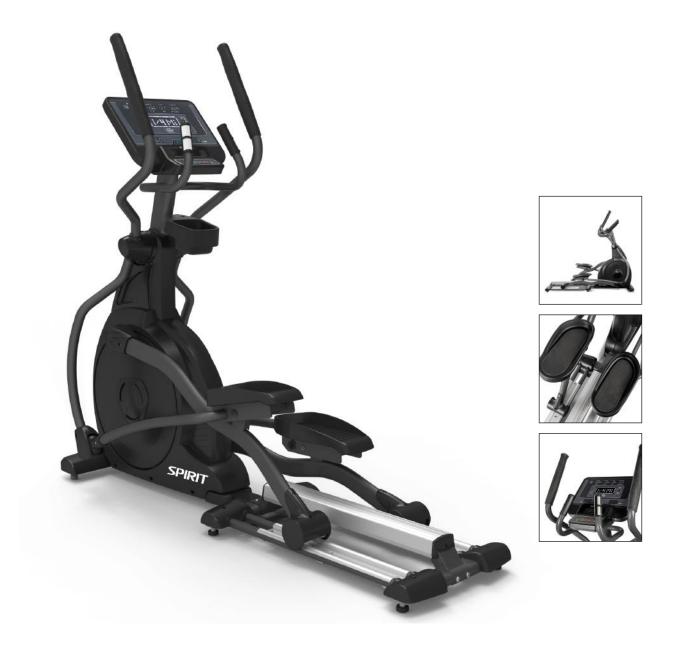

The CE800+ was specifically engineered for the commercial environment, from its heavy-duty steel frame to its premium console features. Its design focuses on convenience, comfort, reliability, and aesthetic appeal. Facility owners will have the peace-of-mind knowing they have a dependable machine while users experience a fluid total-body workout.

This unit uses a generator to power the console. Therefore, there is no need for an electrical hookup. Dual track with shielded concave roller wheel system for superior stability and durability.

## **FEATURES:**

- Smooth, quiet 508mm stride, which is the optimal distance for the average user.
- Generator powered console means there is no need for electricity.
- Dual rollers on each pedal arm for a sturdier base.
- 2 degrees of inversion at each foot pedal places the user in an anatomically correct position.