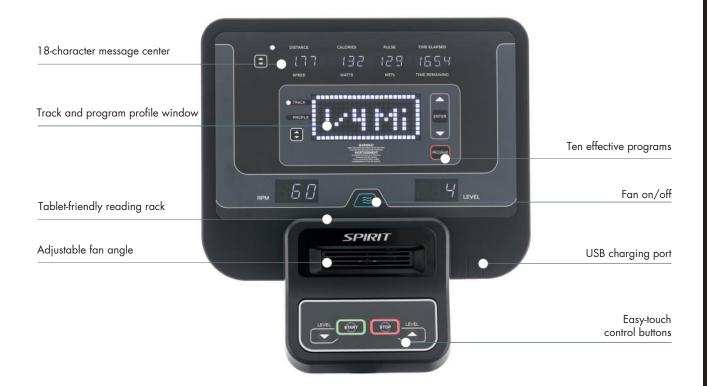

## **■** *SPECIFICATIONS*

| Console          | Large multi LED windows                                                                     |
|------------------|---------------------------------------------------------------------------------------------|
| Programs         | Manual, 5 Preset, Custom, Fitness Test, Heart Rate<br>Control, Constant Power, METs Readout |
| Resistance       | 40 Levels                                                                                   |
| Heart Rate       | Contact & Telemetric, (chest strap sold separately)                                         |
| Foot Pedals      | Oversized with 2-Degree Inversion                                                           |
| Drive Train      | Front Drive                                                                                 |
| Power            | Self-Generating                                                                             |
| Flywheel System  | 14kg / 30lb                                                                                 |
| Frame            | Heavy-Gauge High-Strength Steel with Durable Powder-Coat Paint                              |
| Stride Length    | 508mm / 20"                                                                                 |
| Dimensions       | 1981 x 635 x 1778mm / 78" x 25" x 70"                                                       |
| Product Weight   | 110kg / 244lb                                                                               |
| Max. User Weight | 205kg / 450lb                                                                               |