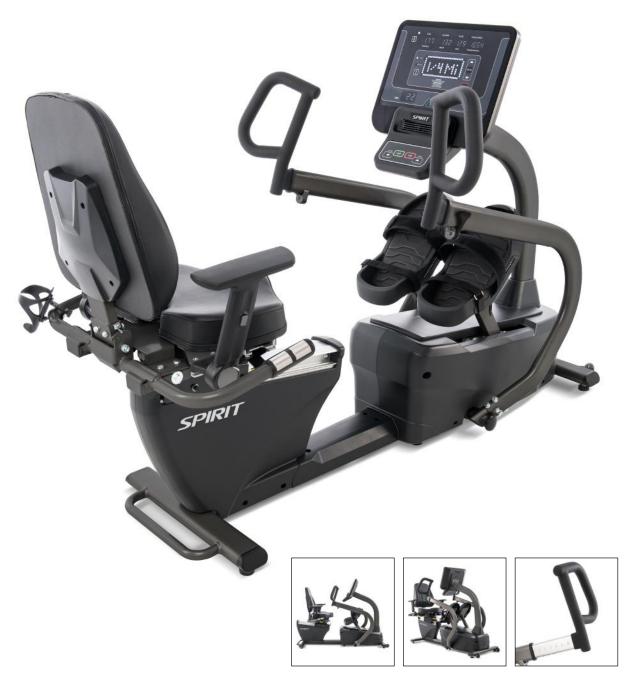

The CRS800S+ Recumbent Stepper makes total-body exercise accessible for a wide variety of users. Regardless of age or physical ability, the CRS800S+ offers a variety of features that take the effort out of getting on and working out. The step-through frame design, retractable arm rests, and swiveling seat assembly allow easier machine entry/exit. The self-adjusting 2.5 to 32 cm linear step range not only accommodates limitations in range of motion, but also helps accommodate users of various heights. Multi-grip adjustable handles, oversized cushioned pedals with adjustable straps, adjustable armrests, and a 4-way adjustable high-density foam seat with 360-degree swivel create a comfortable workout experience.

## **FEATURES:**

- Linked upper and lower body linear pattern with a 1 to 1 ratio.
- Seat swivels 360-degrees making it easy to enter and exit the machine.
- Large multi-grip handles with a soft, textured coating for a secure grip.
- Armrest height is easily adjustable and retracts when not needed.