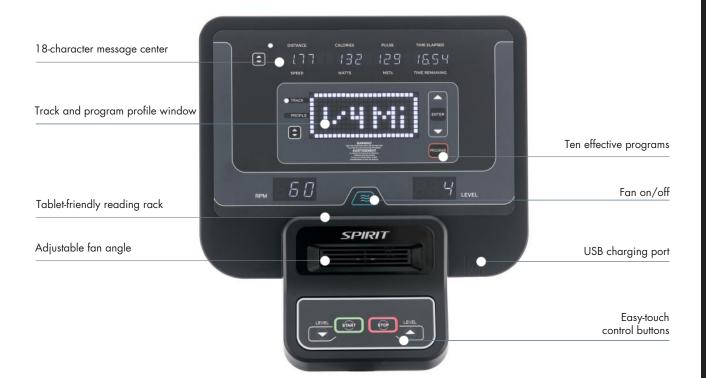

## **■ SPECIFICATIONS**

| Console          | Large multi LED windows                                                                                         |
|------------------|-----------------------------------------------------------------------------------------------------------------|
| Programs         | Steps, Calories, Pulse, Time Elapsed, Time Remaining, Distance, Watts, METs, SPM, Level, Track, Program Profile |
| Heart Rate       | Contact and Bluetooth compatible (chest strap sold separately)                                                  |
| Resistance       | 20 Levels, Watt Range from 5 to 750                                                                             |
| Power            | AC 100~240V / 50~60Hz                                                                                           |
| Seat             | High-density foam seat pads, adjustable angle, fore/aft adjustment                                              |
| Pedals           | Oversized with cushioned foot pedals                                                                            |
| Frame            | Heavy-Gauge High-Strength Steel with Durable Powder-Coat Paint                                                  |
| Dimensions       | 1752 x 889 x 1244mm / 69" x 35" x 49"                                                                           |
| Product Weight   | 118kg / 262lb                                                                                                   |
| Max. User Weight | 205kg / 450lb                                                                                                   |