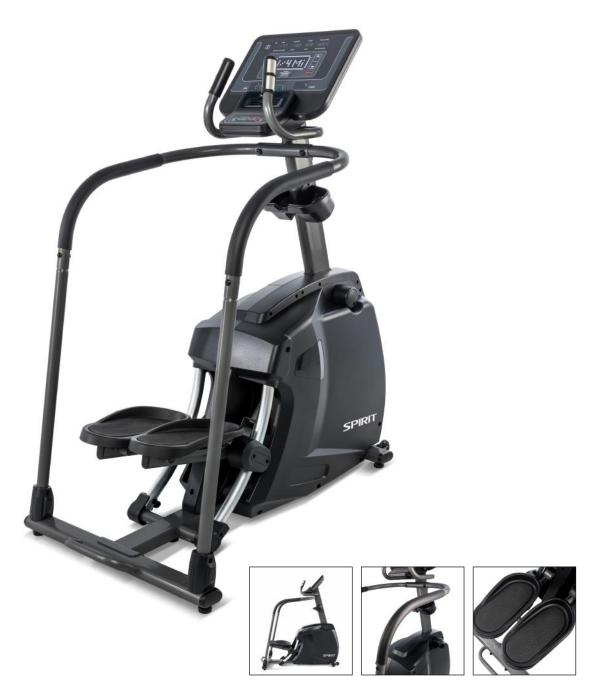

The CS800+ Stepper combines the familiar dependent stepping action with an arched step-rail design to give you an incredibly comfortable and space-efficient cardio unit.

The updated console design with all white LED provides a cleaner display for important metrics, while a USB charger and Bluetooth BLE4.0 provide increased connectivity and technological enhancements. Plus a new dual cup holder/tray to keep important items at hand during use.

## **FEATURES:**

- 410mm maximum step height with 20 levels of resistance satisfy the needs of beginners or advanced exercisers.
- 2-degrees of inversion at each food pedal places the user in an anatomically correct position.
- Arched step-rail design allows for a more natural stepping motion.
- Shielded concave roller wheel system for superior stability and durability.