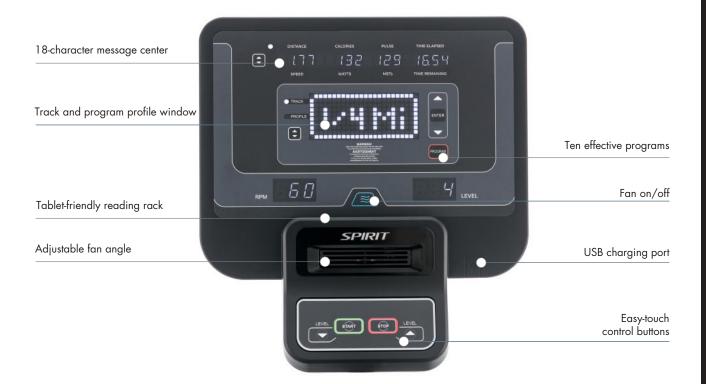

## **■** *SPECIFICATIONS*

| Console          | Large multi LED windows                                                                                             |
|------------------|---------------------------------------------------------------------------------------------------------------------|
| Programs         | Steps, Vertical Distance, Calories, Watts, Pulse, METs, Time Elapsed, Time<br>Remaining Program Profile, SPM, Level |
| Heart Rate       | Telemetric compatible (chest strap sold separately)                                                                 |
| Resistance       | 20 levels                                                                                                           |
| Power            | AC 100~240V / 50~60Hz                                                                                               |
| Bluetooth        | Bluetooth FTMS (connects to fitness apps)                                                                           |
| Pedals           | Oversized and padded                                                                                                |
| Flywheel System  | 10.5kg                                                                                                              |
| Frame            | High-Strength Steel with Durable Powder-Coat Paint; Aluminum Monorail                                               |
| Dimensions       | 1400 x 810 x 1700mm / 55" x 32" x 67"                                                                               |
| Product Weight   | 84kg / 184lb                                                                                                        |
| Max. User Weight | 205kg / 450lb                                                                                                       |