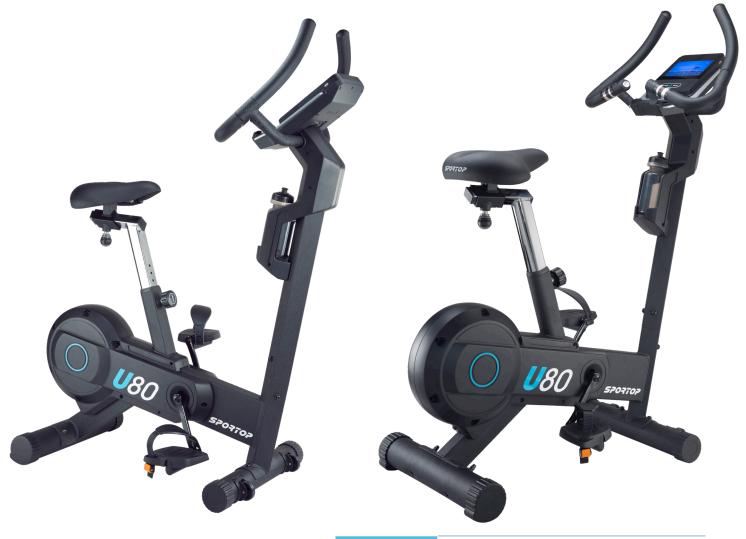

## SPORTOP U80 UPRIGHT EXERCISE BIKE

| Usage                 | Domestic and Light Commercial                                                          |
|-----------------------|----------------------------------------------------------------------------------------|
| Resistance            | 16 Levels of Resistance                                                                |
| Crank                 | 3 Piece Crank                                                                          |
| Fly Wheel             | 6kg                                                                                    |
| Pedals                | Gripped Pedals with Adjustable Foot Straps                                             |
| Seat Adjustment       | Pull Pin Height Adjustment<br>Fore and Aft Seat Adjustments                            |
| Console Type          | Integrated Tablet - TFT Touch Panel Display<br>Apps and Entertainment connect via WIFI |
| Built In Apps         | Youtube, Netflix, Spotify, Chrome, iRoute and Kinomap                                  |
| Heart Rate<br>Monitor | Pulse Hand Grips<br>Built-in Polar 54KHZ Wireless Receiver                             |
| Read-outs             | Pulse/HR, WATT, Resistance Level, Calories, Time,<br>Speed and Distance                |
| Portability           | 2 front Transport Wheels<br>Rubber Rear Stabilizing End Caps for All Surfaces          |
| Programs              | 12 Onboard Workouts<br>4 User Profiles                                                 |
| Other Features        | Phone Pocket Waterbottle Holder with Waterbottle Stereo Speakers USB Charging          |
| Dimensions (cm)       | 117 (L) x 54.5 (W) x 139 (H )cm - 39kg                                                 |
| Max. User Weight      | 100kg                                                                                  |