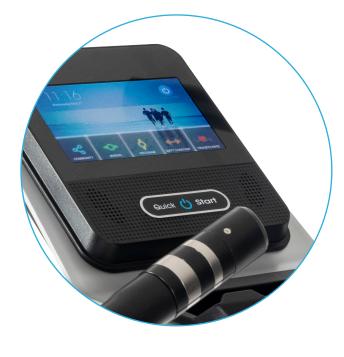

## SPORTOP U80 UPRIGHT EXERCISE BIKE

| Usage                 | Domestic and Light Commercial                                                          |
|-----------------------|----------------------------------------------------------------------------------------|
| Resistance            | 16 Levels of Resistance                                                                |
| Crank                 | 3 Piece Crank                                                                          |
| Fly Wheel             | 6kg                                                                                    |
| Pedals                | Gripped Pedals with Adjustable Foot Straps                                             |
| Seat Adjustment       | Pull Pin Height Adjustment<br>Fore and Aft Seat Adjustments                            |
| Console Type          | Integrated Tablet - TFT Touch Panel Display<br>Apps and Entertainment connect via WIFI |
| Built In Apps         | Youtube, Netflix, Spotify, Chrome, iRoute and Kinomap                                  |
| Heart Rate<br>Monitor | Pulse Hand Grips<br>Built-in Polar 54KHZ Wireless Receiver                             |
| Read-outs             | Pulse/HR, WATT, Resistance Level, Calories, Time,<br>Speed and Distance                |
| Portability           | 2 front Transport Wheels<br>Rubber Rear Stabilizing End Caps for All Surfaces          |
| Programs              | 12 Onboard Workouts<br>4 User Profiles                                                 |
| Other Features        | Phone Pocket Waterbottle Holder with Waterbottle Stereo Speakers USB Charging          |
| Dimensions (cm)       | 117 (L) x 54.5 (W) x 139 (H )cm - 39kg                                                 |
| Max. User Weight      | 100kg                                                                                  |