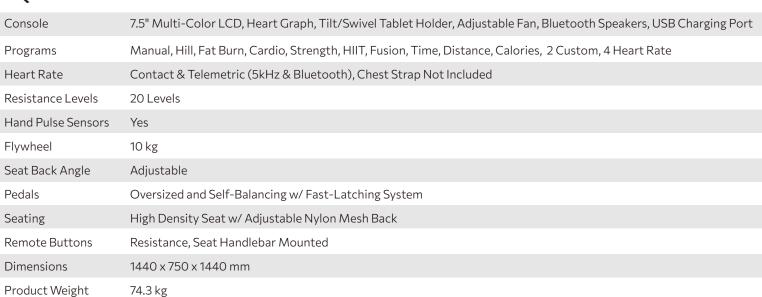

This ergonomically designed recumbent bike comes complete with a fully adjustable, mesh-back seat that reclines. A bright 7.5" multi-colored LCD screen, cooling fan, and handlebar resistance controls, means no more stop and go adjustments. With a 10 kg flywheel and 20 levels of resistance, you will stay challenged during every training session.

## **FEATURES**

- Sleek steel frame and 7.5" multi-color LCD
- 10 kg flywheel with 20 levels of magnetic resistance
- Large mesh back seat adjusts fore/aft and reclines
- Bluetooth connectivity allows you to track your progress and connect with your favorite health and fitness apps
- Pedals are oversized with fast-latching straps