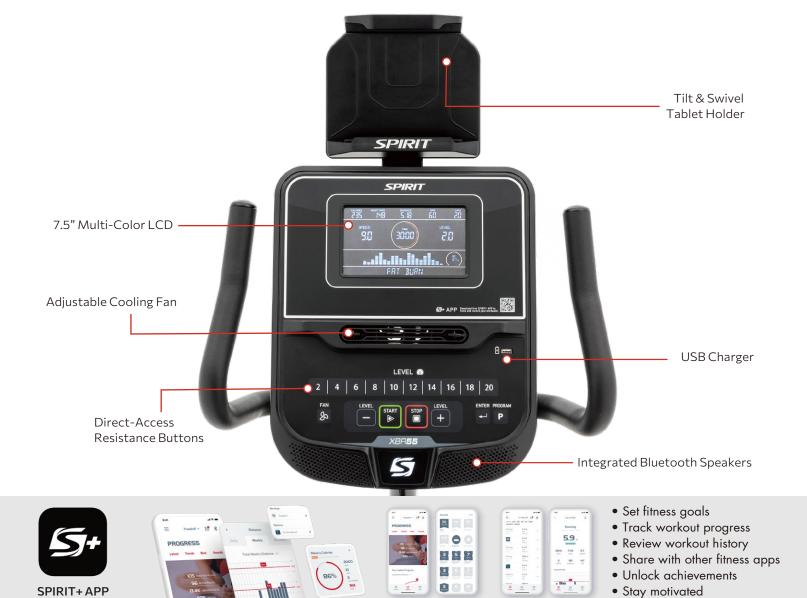

This ergonomically designed recumbent bike comes complete with a fully adjustable, mesh-back seat that reclines. A bright 7.5" multi-colored LCD screen, cooling fan, and handlebar resistance controls, means no more stop and go adjustments. With a 10 kg flywheel and 20 levels of resistance, you will stay challenged during every training session.

## **FEATURES**

- Sleek steel frame and 7.5" multi-color LCD
- 10 kg flywheel with 20 levels of magnetic resistance
- Large mesh back seat adjusts fore/aft and reclines
- Bluetooth connectivity allows you to track your progress and connect with your favorite health and fitness apps
- Pedals are oversized with fast-latching straps

## CONNECTS TO: SPIRIT+ FITBIT\* APPLE HEALTH KIT\* KINOMAP KINOMAP AND MORE! \*CONNECTS VIA SPIRIT+ APP

150 kg

Max User Weight