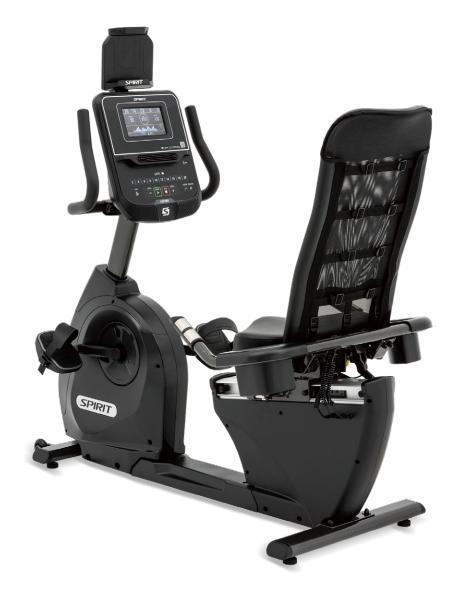

This ergonomically designed recumbent bike comes complete with a fully adjustable, mesh-back seat that reclines. A bright 7.5" multi-colored LCD screen, cooling fan, and handlebar resistance controls, means no more stop and go adjustments. With a 10 kg flywheel and 20 levels of resistance, you will stay challenged during every training session.

## **FEATURES**

- Sleek steel frame and 7.5" multi-color LCD
- 10 kg flywheel with 20 levels of magnetic resistance
- Large mesh back seat adjusts fore/aft and reclines
- Bluetooth connectivity allows you to track your progress and connect with your favorite health and fitness apps
- Pedals are oversized with fast-latching straps