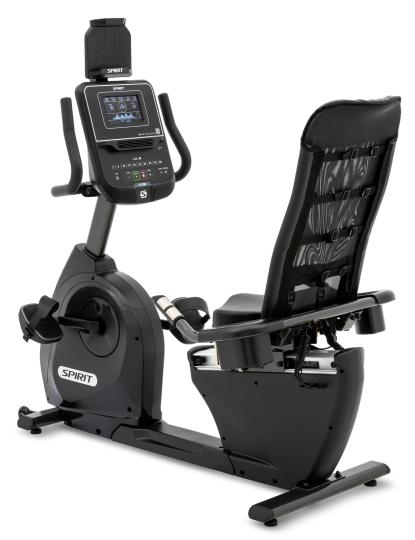

Durable, comfortable, and smooth are all qualities of this Spirit Fitness semi-recumbent bike. A bright 7.5" multi-colored LCD screen, cooling fan, mesh-back seat, and handlebar resistance controls, means no more stop and go adjustments. With a 14 kg flywheel and 40 levels of resistance, you will stay challenged during every training session. Bluetooth connectivity allows you to track your progress and connect with your favorite entertainment and exercise apps. Its ergonomic design and generator for cord-free convenience make the XBR95 a top performer for users of all levels.

## **FEATURES**

- Sleek steel frame and 7.5" multi-color LCD
- 14 kg flywheel with 40 levels of magnetic resistance
- Large mesh back seat adjusts fore/aft and reclines
- Bluetooth connectivity allows you to track your progress and connect with your favorite health and fitness apps
- Pedals are oversized with fast-latching straps