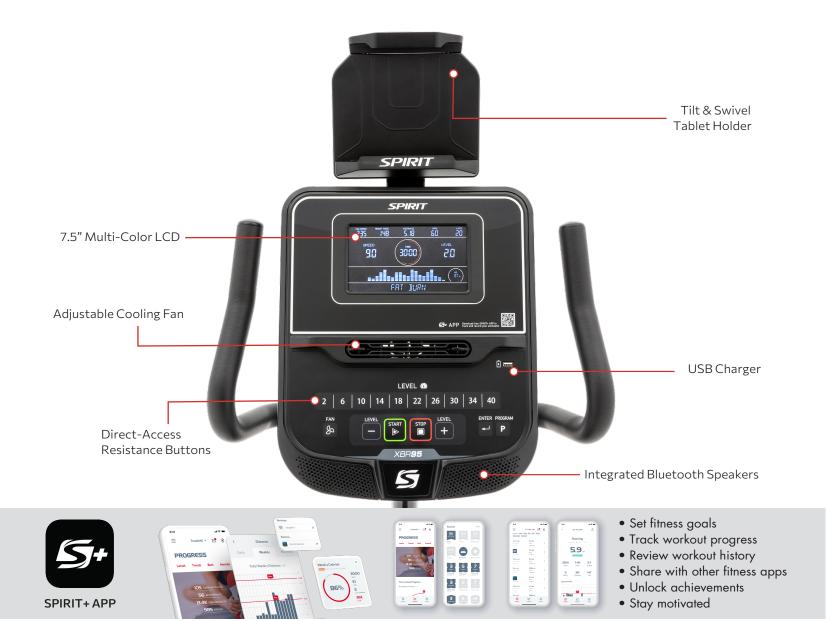

## **EQUIPMENT SPECIFICATIONS**

Console 7.5" Multi-Color LCD, Heart Graph, Tilt/Swivel Tablet Holder, Adjustable Fan, Bluetooth Speakers, USB Charging Port

Manual, Hill, Fat Burn, Cardio, Strength, HIIT, Fusion, Time, Distance, Calories, 2 Custom, 4 Heart Rate **Programs** 

Contact & Telemetric (5kHz & Bluetooth), Chest Strap Not Included Heart Rate

40 Levels, Generator Powered Resistance Levels

Hand Pulse Sensors Yes

14 kg Flywheel

Adjustable Seat Back Angle

Oversized and Self-Balancing w/ Fast-Latching System **Pedals** 

High Density Seat w/ Adjustable Nylon Mesh Back Seating

Remote Buttons Resistance, Seat Handlebar Mounted

1440 x 750 x 1440 mm **Dimensions** 

Product Weight 77.2 kg Max User Weight 150 kg