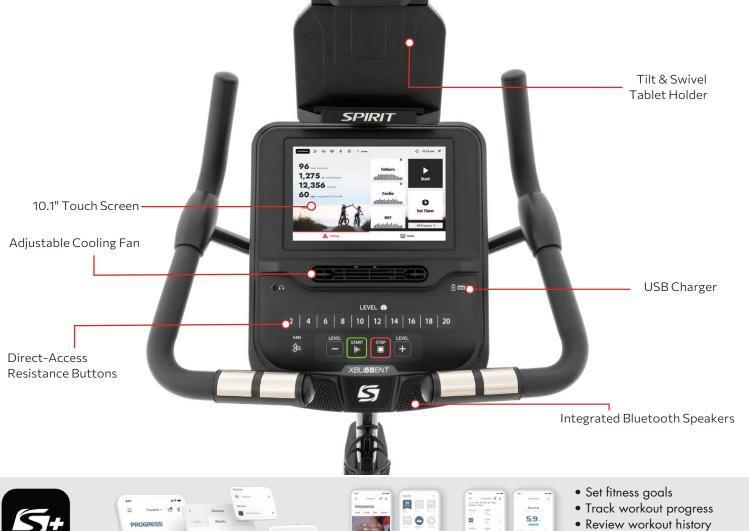

## **FEATURES**

- Advanced 10.1" ClearView+™ touchscreen and swivel-tilt tablet holder
- Create your best workout with custom user profiles or choose from preset programs
- Bluetooth FTMS allows you to connect the treadmill to a Bluetooth headset, heart monitor, or your favorite fitness apps so you can monitor and share your progress, or compete in virtual races using apps like Zwift and Kinomap
- Fully adjustable seat and oversized quick latch pedals
- The ergonomic handlebar design allows for multiple riding positions

## **EQUIPMENT SPECIFICATIONS**

Console 10.1" Touch Screen, Heart Graph, Tilt & Swivel Tablet Holder, Bluetooth Speakers, USB Charging Port, Adjustable Fan,

Child Lock, Audio Jack, 12 Pre-loaded Apps

Manual, Hill, Fat Burn, Cardio, Strength, HIIT, Fusion, Target(Time, Distance, Calories), 8 Custom, 4 HRC, **Programs** 