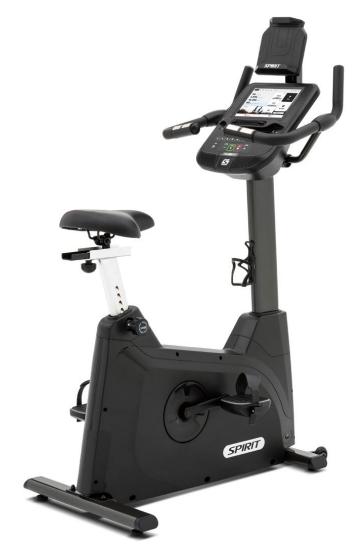

The Spirit Fitness XBU55ENT Upright Bike combines the features of the XBU55 Upright Bike with an advanced ClearView+™ touchscreen, enhancing the user experience. It features a large 10.1" touchscreen display for easy navigation through training programs, as well as preloaded apps such as Netflix, YouTube, CNN, and more. Additionally, it offers built-in screen mirroring capabilities and a USB charging port, providing endless entertainment and motivation options to keep you engaged.

Oversized and Self-Balancing w/ Fast-Latching System **Pedals** 

1080 x 550 x 1570mm **Dimensions** 

**Product Weight** 47.8 kg Max User Weight 150 kg