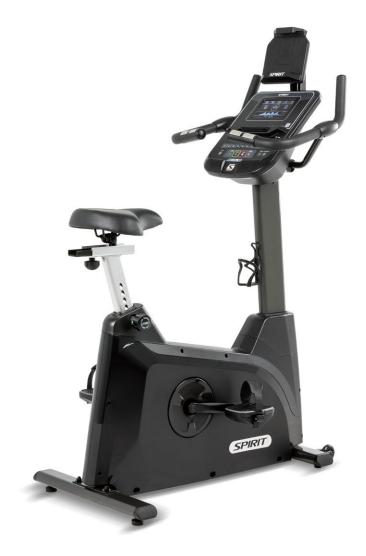

Great performance in a great design - the XBU75 Upright Bike is built to deliver results. The bright multi-color LCD with a variety of preset programs, including a goal-oriented Time, Calories, and Distance Series, helps keep you motivated throughout your workout. 40 levels of resistance powered by a generator will make any workout challenging for athletes of all levels.

## **FEATURES**

- 7.5" bright multi-color LCD w/built-in USB charging port
- 14 kg flywheel with 40 levels of magnetic resistance
- Generator-powered training (cordless installation)
- Contact and wireless heart rate monitoring capabilities
- The ergonomic handlebar design allows for multiple riding positions