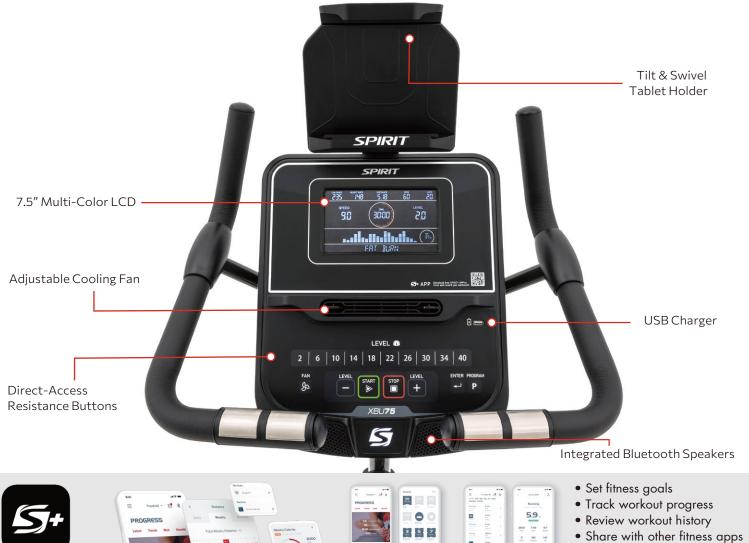

## **FEATURES**

- 7.5" bright multi-color LCD w/built-in USB charging port
- 14 kg flywheel with 40 levels of magnetic resistance
- Generator-powered training (cordless installation)
- Contact and wireless heart rate monitoring capabilities
- The ergonomic handlebar design allows for multiple riding positions

## **EQUIPMENT SPECIFICATIONS**

Console 7.5" Multi-Color LCD, Heart Graph, Tilt/Swivel Tablet Holder, Adjustable Fan, Bluetooth Speakers, USB Charging Port

**Programs** Manual, Hill, Fat Burn, Cardio, Strength, HIIT, Fusion, Time, Distance, Calories, 2 Custom, 4 Heart Rate

Heart Rate Contact & Telemetric (5kHz & Bluetooth), Chest Strap Not Included

40 Levels Resistance Levels

Hand Pulse Sensors Yes

Flywheel 14 kg

Large Cushioned Seat Seat

Fully Adjustable - Up/Down, Fore/Aft Seat Adjustment