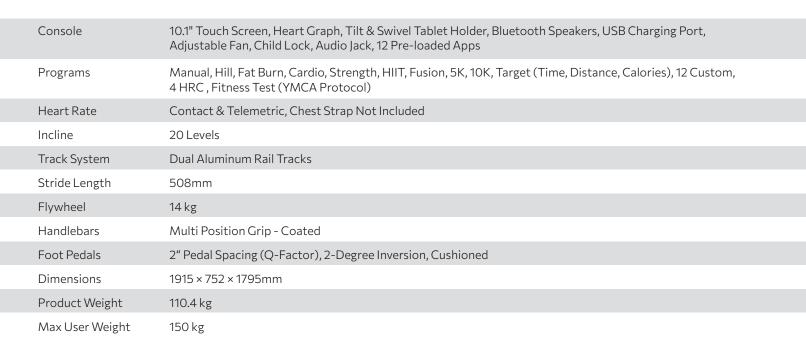

## **FEATURES**

- 10.1" touchscreen display with built-in apps, screen mirroring, and a USB charging port
- Bluetooth FTMS allows you to experience a fully immersive training experience
- Remote handlebar toggles for both resistance and incline allow for secure workout changes
- Dual aluminum rail track system for a smooth workout
- Ergonomically optimal 508mm stride length
- 3-level adjustable pedals for different muscle activation