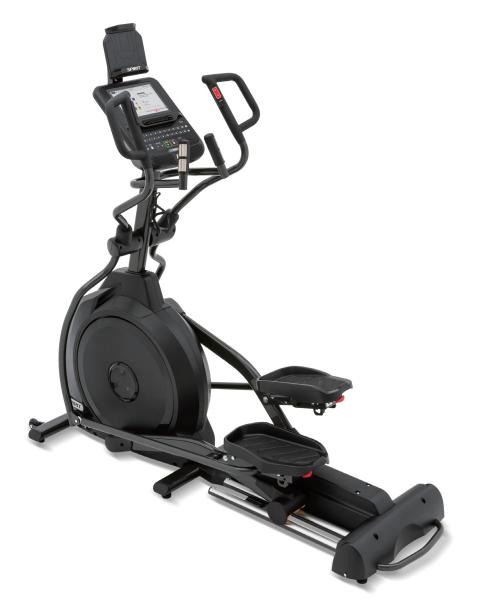

The Spirit Fitness XE395ENT Elliptical combines the top-of-the-line XE395 frame with the advanced Entertainment (ENT) console to provide an impressive user experience. With a large 10.1" touchscreen display you can easily navigate through over 30 programs and preloaded media (Netflix, Disney+, Kinomap, and many more).

## **FEATURES**

- 10.1" touchscreen display with built-in apps, screen mirroring, and a USB charging port
- Bluetooth FTMS allows you to experience a fully immersive training experience
- Remote handlebar toggles for both resistance and incline allow for secure workout changes
- Dual aluminum rail track system for a smooth workout
- Ergonomically optimal 508mm stride length
- 3-level adjustable pedals for different muscle activation