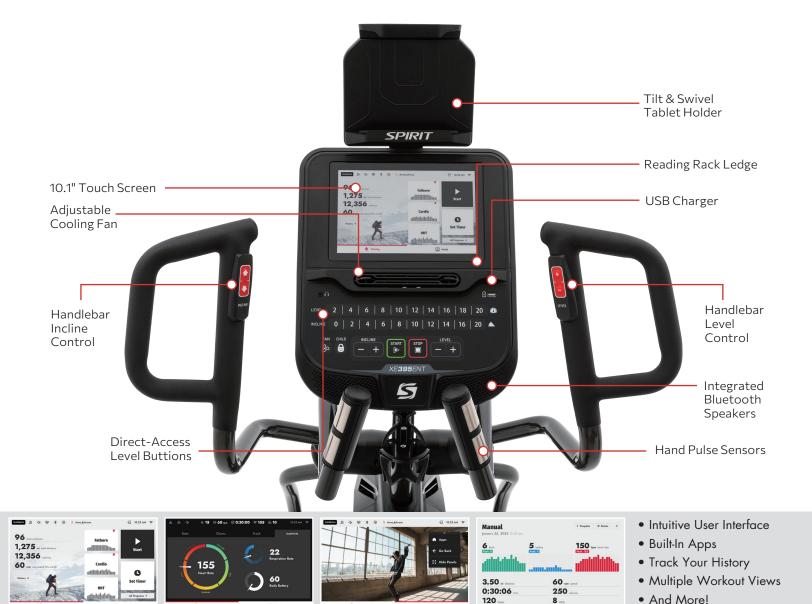

The Spirit Fitness XE395ENT Elliptical combines the top-of-the-line XE395 frame with the advanced Entertainment (ENT) console to provide an impressive user experience. With a large 10.1" touchscreen display you can easily navigate through over 30 programs and preloaded media (Netflix, Disney+, Kinomap, and many more).

## **FEATURES**

- 10.1" touchscreen display with built-in apps, screen mirroring, and a USB charging port
- Bluetooth FTMS allows you to experience a fully immersive training experience
- Remote handlebar toggles for both resistance and incline allow for secure workout changes
- Dual aluminum rail track system for a smooth workout
- Ergonomically optimal 508mm stride length
- 3-level adjustable pedals for different muscle activation