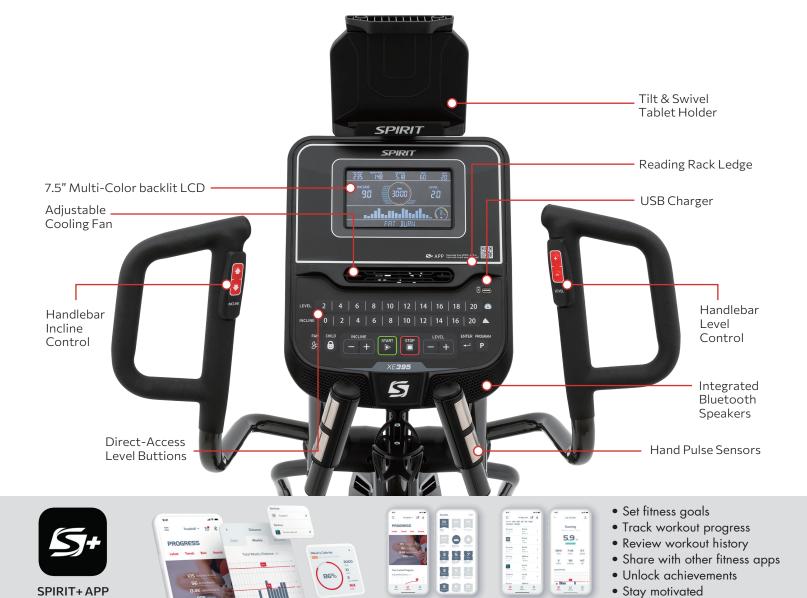

## **FEATURES**

- 7.5" Multi-Color backlit LCD with built-in USB charging port
- Dual aluminum rail track system for a smooth workout
- Ergonomically optimal 508mm stride length
- 3-level adjustable pedals for different muscle activation
- Safe operations with child lock safety feature

## CONNECTS TO: SPIRIT+ FITBIT\* APPLE HEALTH KIT\* KINOMAP KINOMAP AND MORE! \*CONNECTS VIA SPIRIT+ APP

| Console         | 7.5" Multi-Color backlit LCD, Heart Graph, Tilt/Swivel Tablet Holder, Adjustable Fan, Bluetooth Speakers, USB Charging Port, Child Lock |
|-----------------|-----------------------------------------------------------------------------------------------------------------------------------------|
| Programs        | Manual, Hill, Fat Burn, Cardio, Strength, HIIT, Fusion, 5K, 10K, Time, Distance, Calories, 2 Custom, 4 Heart Rate                       |
| Heart Rate      | Contact & Telemetric, Chest Strap Not Included                                                                                          |
| Incline         | 20 Levels                                                                                                                               |
| Track System    | Dual Aluminum Rail Tracks                                                                                                               |
| Stride Length   | 508mm                                                                                                                                   |
| Flywheel        | 14 kg                                                                                                                                   |
| Handlebars      | Multi Position Grip - Coated                                                                                                            |
| Foot Pedals     | 2" Pedal Spacing (Q-Factor), 2-Degree Inversion, Cushioned                                                                              |
| Dimensions      | 1915 × 752 × 1795mm                                                                                                                     |
| Product Weight  | 100.4 kg                                                                                                                                |
| Max User Weight | 150 kg                                                                                                                                  |
|                 |                                                                                                                                         |