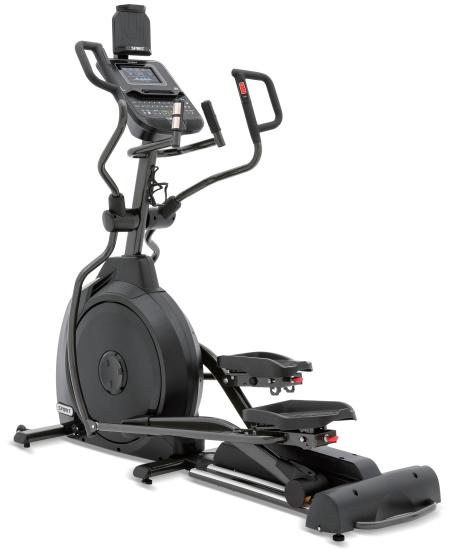

Proper ergonomics and biomechanics, a solid feel, important real-time workout data feedback, and effective pre-set programs will help you stick with your exercise routine and achieve your fitness goals. The XE395 is designed with 20 levels of electronically controlled incline and 20 resistance levels to keep your workout challenging and effective. Our XE395 is a top-of-the-line traditional elliptical that comes with Bluetooth technology to experience connected fitness training and to listen to your favorite music or podcast during your workout.

## **FEATURES**

- 7.5" Multi-Color backlit LCD with built-in USB charging port
- Dual aluminum rail track system for a smooth workout
- Ergonomically optimal 508mm stride length
- 3-level adjustable pedals for different muscle activation
- Safe operations with child lock safety feature