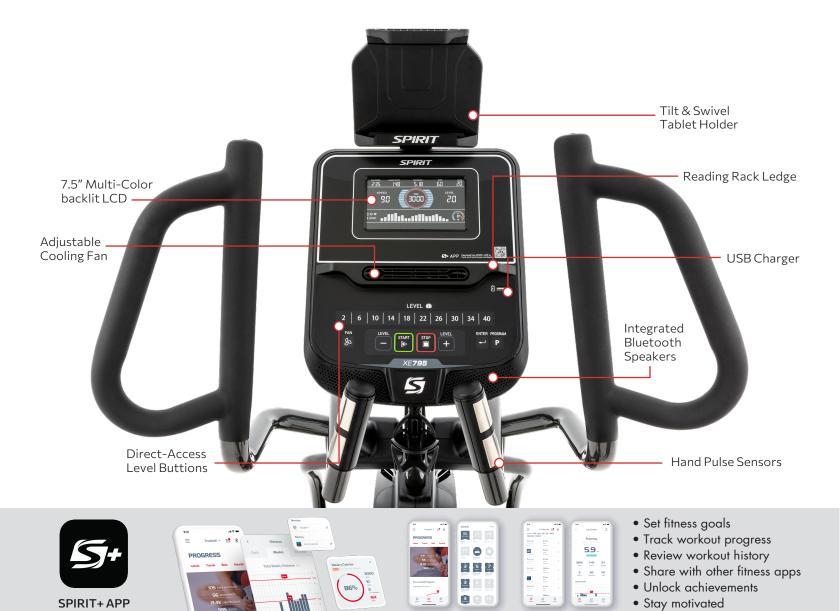

The cordless generator drive system and bright 7.5" multi-color LCD display of the XE795 allow you to work out almost anywhere while staying engaged and informed with the metrics you care about most. A variety of preset programs, including goal-oriented Time, Calories, and Distance workouts, and convenient multi-grip handlebars and built-in hand pulse sensors ensure you stay in your zone. Bluetooth connectivity allows you to track your progress on the SPIRIT+ app or pair a wireless heart rate monitor (Bluetooth or 5KHz, sold separately), while built-in Bluetooth speakers make it easy to listen to your favorite music or podcast during your workout.

## **FEATURES**

- 7.5" Multi-Color backlit LCD with built-in USB charging port
- Dual aluminum rail track system for a smooth workout
- Generator drive system eliminates need for external power - no plug-in required
- Narrow 2.2" pedal spacing with 2-degree inversion angle
- Direct LEVEL buttons allow you to change your resistance on-the-fly with one button press

| Console         | 7.5" Multi-Color backlit LCD, Heart Graph, Tilt/Swivel Tablet Holder, Adjustable Fan, Bluetooth Speakers, USB Charging Port |
|-----------------|-----------------------------------------------------------------------------------------------------------------------------|
| Programs        | Manual, Hill, Fat Burn, Cardio, Strength, HIIT, Fusion, 5K, 10K, Time, Distance, Calories, 2 Custom, 4 Heart Rate           |
| Heart Rate      | Contact & Telemetric, Chest Strap Not Included                                                                              |
| Incline         | 40 Levels (Generator Powered)                                                                                               |
| Track System    | Dual Aluminum Rail Tracks                                                                                                   |
| Stride Length   | 508mm                                                                                                                       |
| Flywheel        | 14 kg                                                                                                                       |
| Handlebars      | Multi Position Grip - Coated                                                                                                |
| Foot Pedals     | 2" Pedal Spacing (Q-Factor), 2-Degree Inversion, Cushioned                                                                  |
| Dimensions      | 1770 x 815 x 1785mm                                                                                                         |
| Product Weight  | 103 kg                                                                                                                      |
| Max User Weight | 150 kg                                                                                                                      |