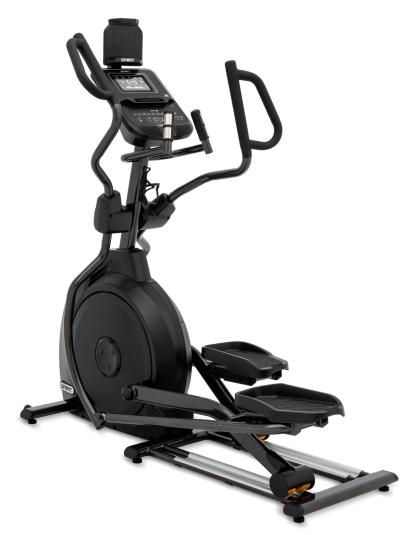

The cordless generator drive system and bright 7.5" multi-color LCD display of the XE795 allow you to work out almost anywhere while staying engaged and informed with the metrics you care about most. A variety of preset programs, including goal-oriented Time, Calories, and Distance workouts, and convenient multi-grip handlebars and built-in hand pulse sensors ensure you stay in your zone. Bluetooth connectivity allows you to track your progress on the SPIRIT+ app or pair a wireless heart rate monitor (Bluetooth or 5KHz, sold separately), while built-in Bluetooth speakers make it easy to listen to your favorite music or podcast during your workout.