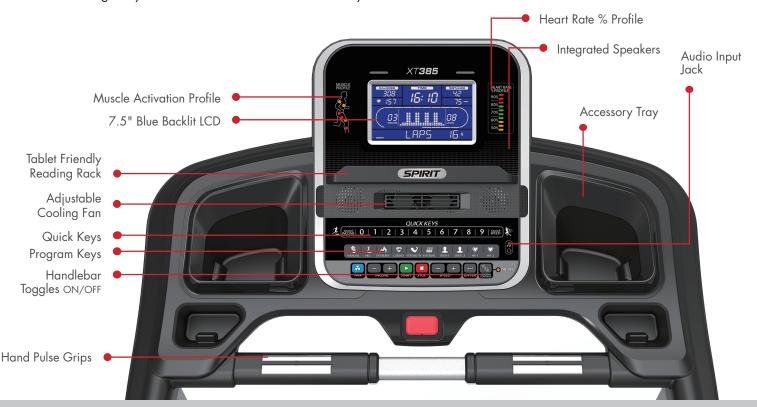

## XT385 TREADMILL

- 7.5" bright blue backlit LCD screen with separate Muscle Activation Profile and HR % Profile LED displays
- Quick Speed and Incline keys to save time and make workouts more efficient
- Remote Handlebar Toggles for both speed and incline allow for secure workout changes without taking your hands off the side handlebars
- Contact and wireless heart rate monitoring options make your workouts more effective (chest strap transmitter included)
- Spacious 22" x 60" workout area with powerful 3.5 HP motor
- · Adjustable cooling fan and dual speakers with audio jack for comfort and entertainment
- Bluetooth compatible with SPIRIT FIT App to monitor and record your workout data

## CONSOLE

As with any product, a major importance is the user interface. We focused on making everything easily accessible and comfortable: dual storage trays, handlebar mounted speed and incline toggles, ergonomically friendly pulse grips, adjustable cooling fan, and integrated speakers with audio jack to keep you encouraged to workout longer.

## XT385 EQUIPMENT SPECIFICATIONS

Console 7.5" Blue Backlit LCD, Heart Rate % Profile, Muscle Activation Profile, Tablet Friendly

Reading Rack, Adjustable Fan, Speakers w/3.5mm Audio Jack, Bluetooth SPIRIT FIT App