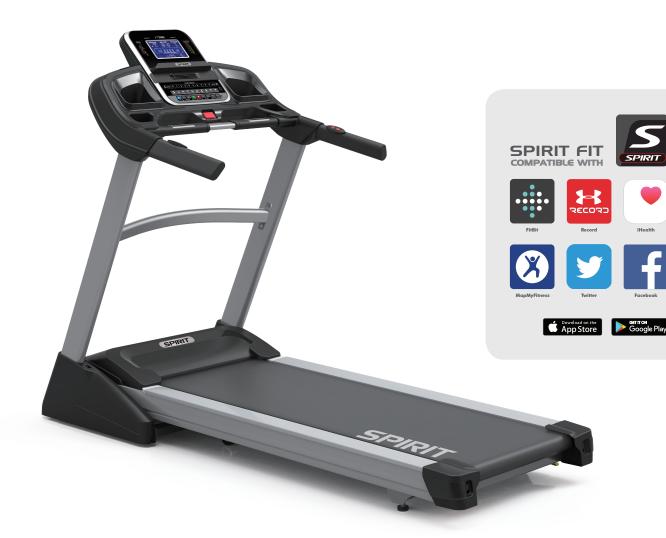

The XT385 is designed to keep you motivated mile after mile. Our large 22" x 60" running surface and 3.5HP motor give you all the room and power you need for a comfortable workout. The top speed of 12mph and 15% elevation are sure to keep you challenged.

## XT385 TREADMILL

- 7.5" bright blue backlit LCD screen with separate Muscle Activation Profile and HR % Profile LED displays
- Quick Speed and Incline keys to save time and make workouts more efficient
- Remote Handlebar Toggles for both speed and incline allow for secure workout changes without taking your hands off the side handlebars
- Contact and wireless heart rate monitoring options make your workouts more effective (chest strap transmitter included)
- Spacious 22" x 60" workout area with powerful 3.5 HP motor
- · Adjustable cooling fan and dual speakers with audio jack for comfort and entertainment
- Bluetooth compatible with SPIRIT FIT App to monitor and record your workout data