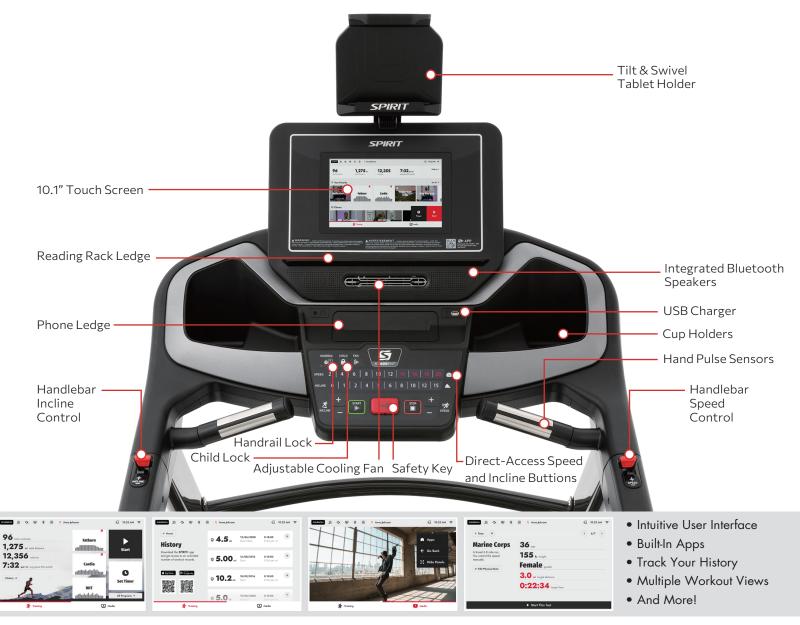

The Spirit Fitness XT485ENT Treadmill is the perfect mix of features and functions. With a large 10.1" touchscreen display you can easily navigate through training programs and various fitness tests. Preloaded apps like Netflix, YouTube, CNN, and more, as well as built-in screen mirroring capabilities and a USB charging port offer endless entertainment or motivation opportunities so you don't miss a beat.

## **FEATURES**

- Interactive 10.1" touchscreen display with built-in • apps, screen mirroring, and USB charging port
- Direct access speed and incline control buttons •
- Safeguard 360<sup>™</sup>: Child lock, power indicator light, • safety key activation, handrail lock
- Comfort + Convenience: Dual water bottle holders, • cooling fan, phone ledge, swivel-tilt tablet holder

## EQUIPMENT SPECIFICATIONS

| Console            | 10.1" Touch Screen, Phone Ledge, Tilt & Swivel Tablet Holder, Bluetooth Speakers, USB Charging Port, Adjustable Fan,<br>Child Lock, Audio Jack, 12 Pre-loaded Apps |
|--------------------|--------------------------------------------------------------------------------------------------------------------------------------------------------------------|
| Programs           | Manual, Hill, Fat Burn, Cardio, Strength, HIIT, Fusion, 5K, 10K, Calories, Time, Distance, 12 Custom, 4 HR, Fitness Tests                                          |
| Heart Rate         | Contact & Bluetooth (5kHz & Bluetooth), Chest Strap Not Included                                                                                                   |
| Speed/Incline      | 1-20 km/h / 15 Levels                                                                                                                                              |
| Handlebar Controls | Yes, Speed & Incline                                                                                                                                               |
| Drive Motor        | 4.0 HP                                                                                                                                                             |
| Deck               | 25mm Phenolic, Silicone Lubricated                                                                                                                                 |
| Belt               | 560 x 1525mm                                                                                                                                                       |
| Rollers            | ψ60 / ψ60                                                                                                                                                          |
| Frame              | Folding, w/ Lift Assist and Slow Deploy, Durable Powder Coat Paint                                                                                                 |
| Dimensions         | 2060 x 920 x 1755mm                                                                                                                                                |
| Product Weight     | 129.5 kg                                                                                                                                                           |
| Max User Weight    | 150 kg                                                                                                                                                             |
|                    |                                                                                                                                                                    |