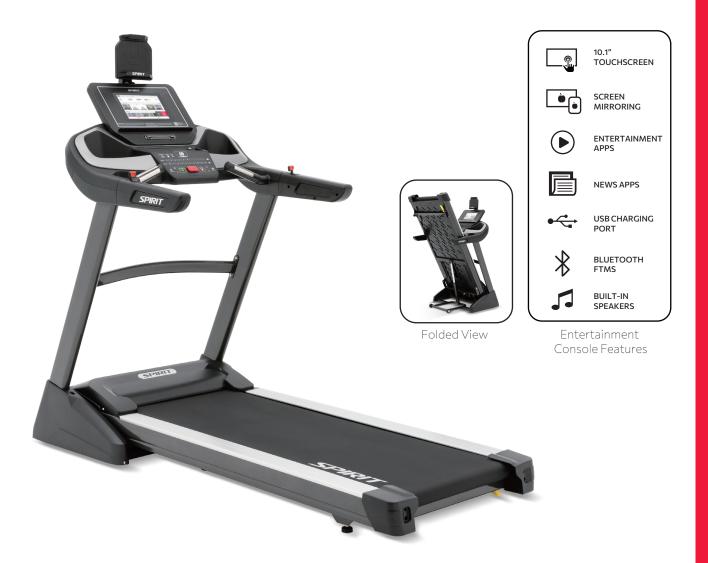

The Spirit Fitness XT485ENT Treadmill is the perfect mix of features and functions. With a large 10.1" touchscreen display you can easily navigate through training programs and various fitness tests. Preloaded apps like Netflix, YouTube, CNN, and more, as well as built-in screen mirroring capabilities and a USB charging port offer endless entertainment or motivation opportunities so you don't miss a beat.

## **FEATURES**

- Interactive 10.1" touchscreen display with built-in • apps, screen mirroring, and USB charging port
- Direct access speed and incline control buttons •
- Safeguard 360<sup>™</sup>: Child lock, power indicator light, • safety key activation, handrail lock
- Comfort + Convenience: Dual water bottle holders, • cooling fan, phone ledge, swivel-tilt tablet holder