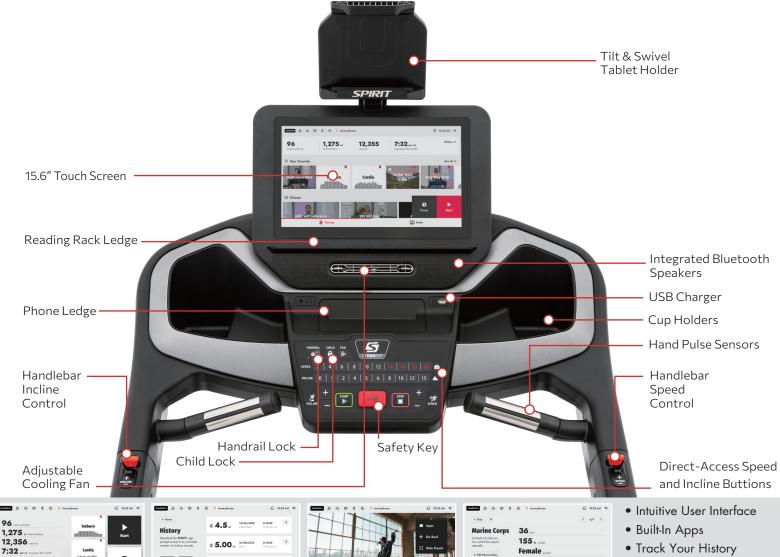

## **FEATURES**

- Advanced 15.6" ClearView+™ touchscreen and swivel-tilt tablet holder
- Create your best workout with custom user profiles or choose from preset programs
- Screen mirror or stream from preloaded apps like Netflix, Disney+, HBO, and more
- New rocker-style speed and incline shifters for quick changes on the go
- 560 x 1525mm running surface and maintenance-free waxed deck for ultimate durability

## **EQUIPMENT SPECIFICATIONS**

| •                  |                                                                                                                                                                                |
|--------------------|--------------------------------------------------------------------------------------------------------------------------------------------------------------------------------|
| Console            | 15.6" Touch Screen, Phone Ledge, Tilt & Swivel Tablet Holder, Bluetooth Speakers, USB Charging Port, Adjustable Fan, Child Lock, Audio Jack, 12 Pre-loaded Apps, Handrail Lock |
| Programs           | Manual, Hill, Fat Burn, Cardio, Strength, HIIT, Fusion, 5K, 10K, Calories, Time, Distance, 12 Custom, 4 HR, Fitness Tests                                                      |
| Heart Rate         | Contact & Bluetooth (5kHz & Bluetooth), Chest Strap Not Included                                                                                                               |
| Speed/Incline      | 1-20 km/h / 15 Levels                                                                                                                                                          |
| Handlebar Controls | Yes, Speed & Incline                                                                                                                                                           |
| Drive Motor        | 4.0 HP                                                                                                                                                                         |
| Deck               | 25mm Phenolic                                                                                                                                                                  |
| Belt               | 560 x 1525mm                                                                                                                                                                   |
| Rollers            | ψ75 / ψ75                                                                                                                                                                      |
| Frame              | Durable Powder Coat Paint                                                                                                                                                      |
| Dimensions         | 1960 x 920 x 1725mm                                                                                                                                                            |
| Product Weight     | 127 kg                                                                                                                                                                         |