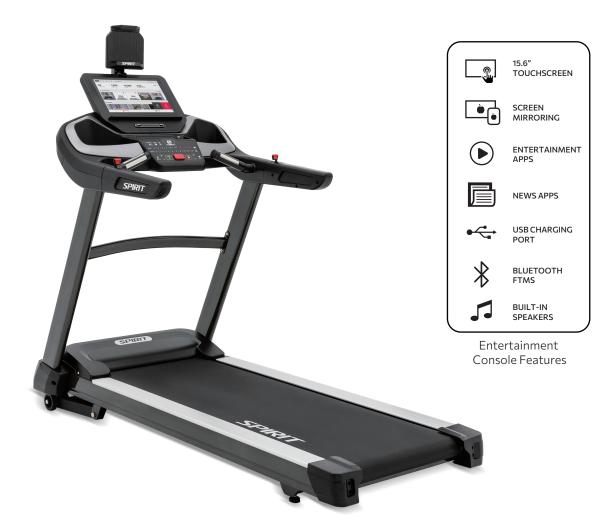

## **FEATURES**

- Advanced 15.6" ClearView+™ touchscreen and swivel-tilt tablet holder
- Create your best workout with custom user profiles or choose from preset programs
- Screen mirror or stream from preloaded apps like Netflix, Disney+, HBO, and more
- New rocker-style speed and incline shifters for quick changes on the go
- 560 x 1525mm running surface and maintenance-free waxed deck for ultimate durability

## **EQUIPMENT SPECIFICATIONS**

| •                  |                                                                                                                                                                                |
|--------------------|--------------------------------------------------------------------------------------------------------------------------------------------------------------------------------|
| Console            | 15.6" Touch Screen, Phone Ledge, Tilt & Swivel Tablet Holder, Bluetooth Speakers, USB Charging Port, Adjustable Fan, Child Lock, Audio Jack, 12 Pre-loaded Apps, Handrail Lock |
| Programs           | Manual, Hill, Fat Burn, Cardio, Strength, HIIT, Fusion, 5K, 10K, Calories, Time, Distance, 12 Custom, 4 HR, Fitness Tests                                                      |
| Heart Rate         | Contact & Bluetooth (5kHz & Bluetooth), Chest Strap Not Included                                                                                                               |
| Speed/Incline      | 1-20 km/h / 15 Levels                                                                                                                                                          |
| Handlebar Controls | Yes, Speed & Incline                                                                                                                                                           |
| Drive Motor        | 4.0 HP                                                                                                                                                                         |
| Deck               | 25mm Phenolic                                                                                                                                                                  |
| Belt               | 560 x 1525mm                                                                                                                                                                   |
| Rollers            | ψ75 / ψ75                                                                                                                                                                      |
| Frame              | Durable Powder Coat Paint                                                                                                                                                      |
| Dimensions         | 1960 x 920 x 1725mm                                                                                                                                                            |
| Product Weight     | 127 kg                                                                                                                                                                         |