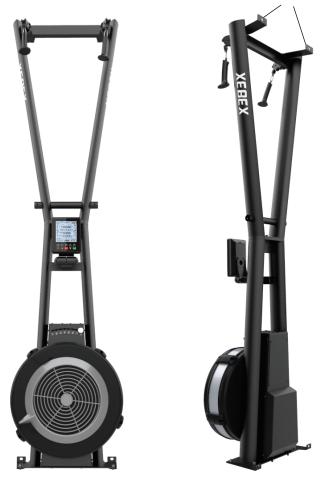

# AIRPLUS SKI TRAINER APSKI-200-HBA SMART CONNECT

ASKI-WM Wall Mount Brackets

#### **MOUNTING OPTIONS**

Attach **ASKI-FS Floor Stand** for freestanding or attach the **ASKI-WM Wall Mount Brackets** to mount to the wall