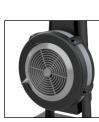

#### **AIRPLUS TECHNOLOGY**

10 Levels of air resistance and 8 levels of **magnetic resistance** (AirPlus) for a more challenging workout

- 500m Pace
- Watts
  Calories

Distance

- Strokes
- Progress Circle

Resistance Levels

• Time • Pulse

Magnetic Resistance Selector

Air Resistance Damper