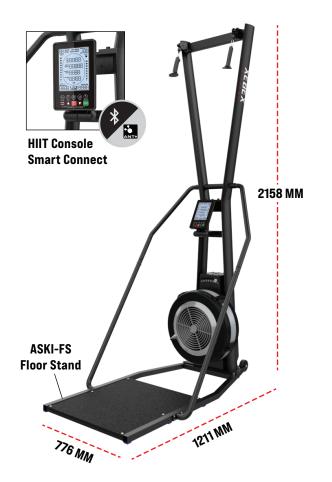

# AIRPLUS SKI TRAINER APSKI-200-HBA SMART CONNECT

ASKI-WM Wall Mount Brackets

# **PRODUCT SPECS**

Gross Weight (with packaging): 53.3 KG Net Weight (without packaging): 46.2 KG Package Dimensions: 118x61x47cm

#### **MOUNTING OPTIONS**

Attach **ASKI-FS Floor Stand** for freestanding or attach the **ASKI-WM Wall Mount Brackets** to mount to the wall