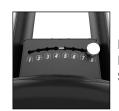

### **USER FRIENDLY**

The brightly-lit console is self-generating and features a large, single color display

### **SMART CONNECT CONSOLE**

HIIT console with Smart Connect technology, compatible with the Smart Connect ecosystem of third-party apps

### **MEASURE & TRACK PERFORMANCE**

The console is designed for ease of use by all athletes. includes our HIIT Progress Circle which keeps users motivated with a visual representation of their workout progress. No need to toggle through multiple screens — all performance metrics are displayed on one screen:

- 500m Pace
- Watts
  Calories

Distance

- Strokes
- Progress Circle

Resistance Levels

• Time • Pulse

Magnetic Resistance Selector

Air Resistance Damper