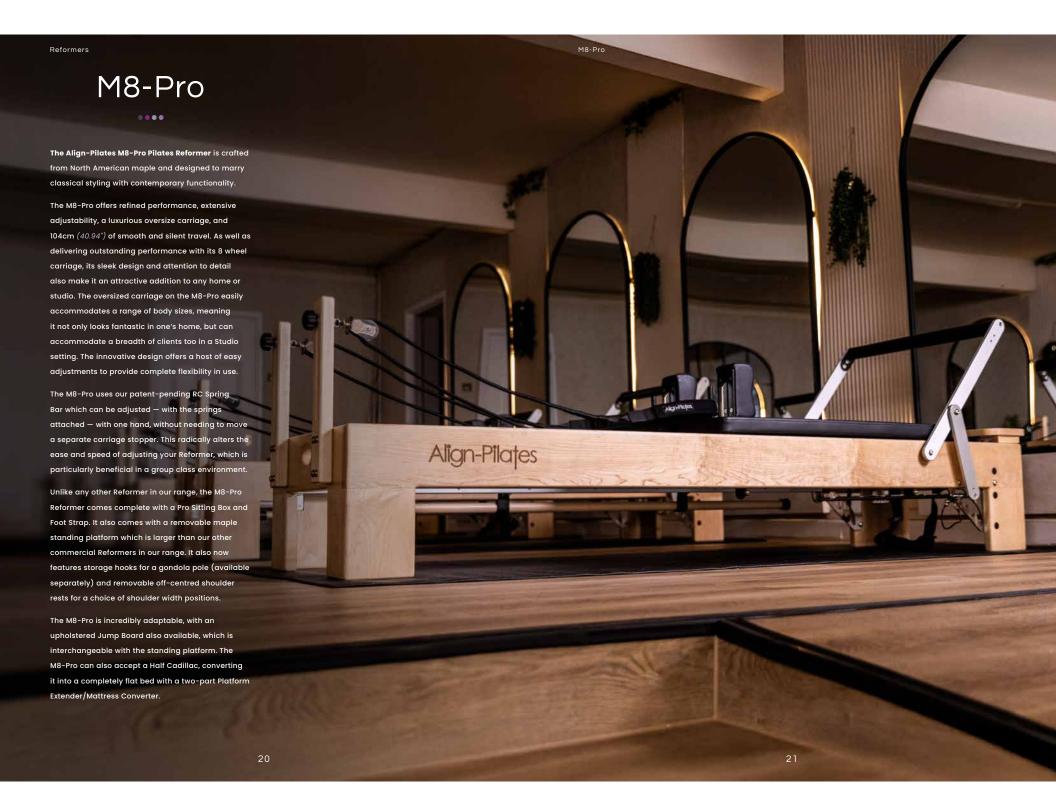

M8-Pro

...

M8-Pro

## More Information

Feature breakdown, interactive comparison manuals, videos, reviews, and more at align-pilates.com



## What's Included?

- Adjustable Silent Foot Strap
- · Removable standing platform
- Pair of Silent Double Loop Straps
- 5 nickel plated quality music wire springs in 3 different strengths: 2 × light, 2 × medium, and 1 × strong
- Pro Sitting Box

## Optional Extras

- · Pilates Poles
- Platform Extender
- Jump Board
- · Other Sitting Boxes
- Mattress Converter
- Neck Pillow
- · Half Cadillac

## **Product Options**

| Product                                                    | Dimensions                                                                 | Code           |
|------------------------------------------------------------|---------------