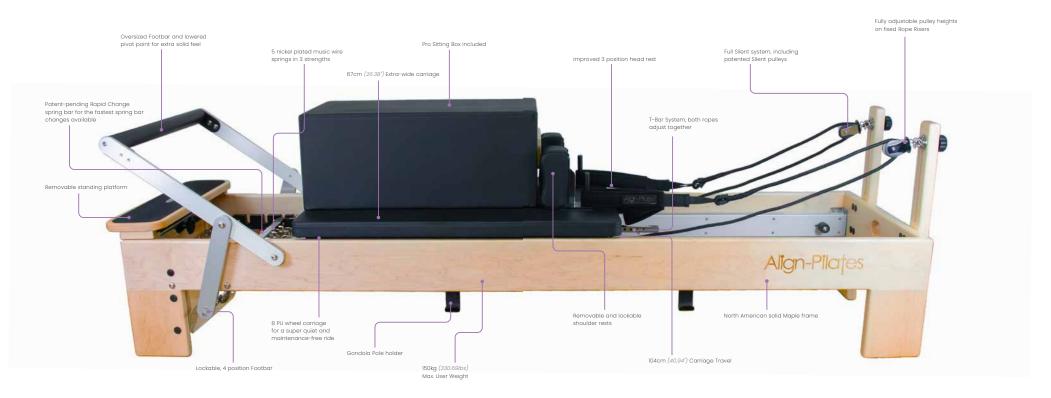

## What's Included?

- Adjustable Silent Foot Strap
- · Removable standing platform
- Pair of Silent Double Loop Straps
- 5 nickel plated quality music wire springs in 3 different strengths: 2 × light, 2 × medium, and 1 × strong
- Pro Sitting Box